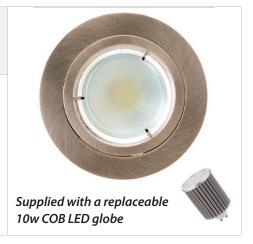

## AAEC4453C AAEC4453W

White fixed COB 10w LED downlight kit

Die cast aluminium white

Instant Start

Spring clips for easy installation

Floating GU10 ceramic lamp holder

60° beam angle

Cool white, 6000k, 580lm (HV4453C)

Warm white, 3000k, 550lm (HV4453W)

Cut out: 70mm

240v LED 10w