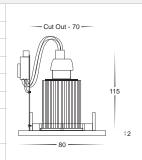

## AAEC4453C AAEC4453W

White fixed COB 10w LED downlight kit

Die cast aluminium white

Instant Start

Spring clips for easy installation

Floating GU10 ceramic lamp holder

60° beam angle

Cool white, 6000k, 580lm (HV4453C)

Warm white, 3000k, 550lm (HV4453W)

Cut out: 70mm

240v LED 10w