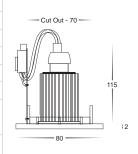

## AAEC4453C AAEC4453W

White fixed COB 10w LED downlight kit

Die cast aluminium white

Instant Start

Spring clips for easy installation

Floating GU10 ceramic lamp holder

60° beam angle

Cool white, 6000k, 580lm (HV4453C)

Warm white, 3000k, 550lm (HV4453W)

Cut out: 70mm

240v LED 10w