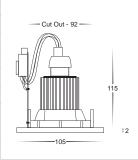

## AAEC4452C AAEC4452W

#### 240v LED 10w

White gimble COB 10w LED downlight kit

Die cast aluminium white

Instant Start

Spring clips for easy installation

Floating GU10 ceramic lamp holder

60° beam angle

Cool white, 6000k, 580lm (HV4452C)

Warm white, 3000k, 550lm (HV4452W)

Cut out: 92mm