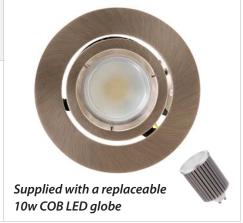

## AAEC4452C AAEC4452W

#### 240v LED 10w

White gimble COB 10w LED downlight kit

Die cast aluminium white

Instant Start

Spring clips for easy installation

Floating GU10 ceramic lamp holder

60° beam angle

Cool white, 6000k, 580lm (HV4452C)

Warm white, 3000k, 550lm (HV4452W)

Cut out: 92mm