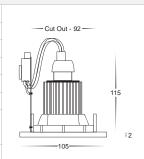

#### 240v LED 10w

White gimble COB 10w LED downlight kit

Die cast aluminium white

Instant Start

Spring clips for easy installation

Floating GU10 ceramic lamp holder

60° beam angle

Cool white, 6000k, 580lm (HV4452C)

Warm white, 3000k, 550lm (HV4452W)

Cut out: 92mm