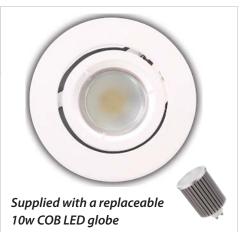

#### 240v LED 10w

White gimble COB 10w LED downlight kit

Die cast aluminium white

Instant Start

Spring clips for easy installation

Floating GU10 ceramic lamp holder

60° beam angle

Cool white, 6000k, 580lm (HV4452C)

Warm white, 3000k, 550lm (HV4452W)

Cut out: 92mm