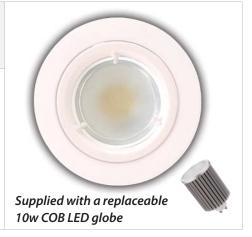

## AAEC4453C AAEC4453W

White fixed COB 10w LED downlight kit

Die cast aluminium white

Instant Start

Spring clips for easy installation

Floating GU10 ceramic lamp holder

60° beam angle

Cool white, 6000k, 580lm (HV4453C)

Warm white, 3000k, 550lm (HV4453W)

Cut out: 70mm

240v LED 10w