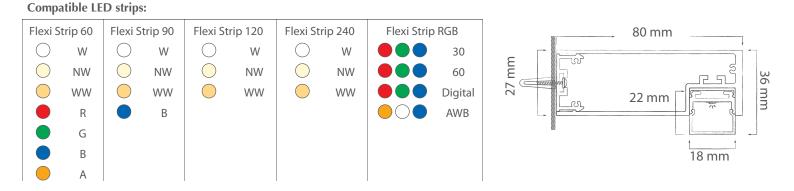

Order code: 22016 Product code: EV-EXT204 Size: (W) 80mm x (H) 36mm (L) 2500mm maximum length (sold per mtr)

Order code: 22011 Product code: EV-EXT201-CAP (to suit smaller profile) Description: Square end cap to suit EV-EXT201 LED profile. Colour: Silver

Order code: 22017 Product code: EV-EXT204-CAP (to suit main profile) Description: Rectangular end cap to suit EV-EXT204 LED profile. Colour: Silver

Special: Special custom powder coated colours available upon request.