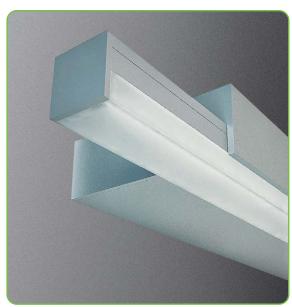

## Shadow-Line LED Profile

This LED profile is very versatile. It can be used to make a pelmet around the room for down lighting or cut to size to make a wall light or a architectural style picture light. Natural anodised aluminium finish, 6063 grade aluminium, hidden screw mounting, complete with a PMMA matt opal diffuser. Maximum continuous length = 2.5mtrs.

Order code: 22016 Product code: EV-EXT204 Size: (W) 80mm x (H) 36mm (L) 2500mm maximum length (sold per mtr)

Order code: 22011 Product code: EV-EXT201-CAP (to suit smaller profile) Description: Square end cap to suit EV-EXT201 LED profile. Colour: Silver

Order code: 22017 Product code: EV-EXT204-CAP (to suit main profile) Description: Rectangular end cap to suit EV-EXT204 LED profile. Colour: Silver

Special: Special custom powder coated colours available upon request.