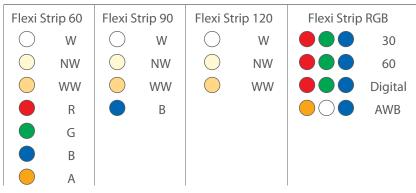

## DomuS EVER&GREEN

## Quad-Line Mini LED Profile

This LED profile is used for under cupboard applications were the light is mounted on a 45° angle to throw the light onto the working space. It is also a good profile for perimeter lighting in rooms where a minimalist look is required. Natural anodised aluminium finish, 6063 grade aluminium, hidden screw mounting, complete with a square PMMA matt opal diffuser. Maximum continuous length = 2.5mtrs.

Order code: 22028 Product code: EV-EXT210 Size: (W) 16mm x (H) 16mm (L) 2500mm maximum length (sold per mtr)

Order code: 22029 Product code: EV-EXT210-CAP Description: Squared end cap to suit EV-EXT210 LED profile. Colour: Silver

Special: Special custom powder coated colours available upon request.

## **Compatible LED strips:**







## Installation Process:





**Domus Lighting** 29-31 Richland Street Kingsgrove NSW 2208 Phone: (02) 9554 9600 | Fax: (02) 9554 9433 | Email: sales@domuslighting.com