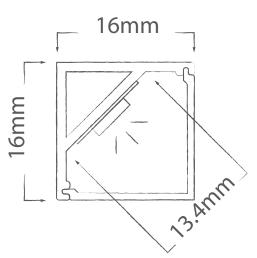

Order code: 22028 Product code: EV-EXT210 Size: (W) 16mm x (H) 16mm (L) 2500mm maximum length (sold per mtr)

Order code: 22029 Product code: EV-EXT210-CAP Description: Squared end cap to suit EV-EXT210 LED profile. Colour: Silver