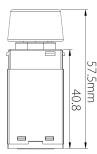

andard switch plates. Fully Australian approved and complies with Australian and International EMC standards. Domus offers a three (3) year replacement warranty for the **EV-DIMMER**.



#### **SPECIFICATION FEATURES**

Operating Range: 240V AC, 50Hz

Power Rating: 5-200W

Thermal Overload Protection: Yes Short Circuit Protection: Yes Operating Temperature: 0-45°C

Manual Tuning: Yes

Switch Plate Suitability: All leading brand suitability

Please note minimum load is 5W and maximum load is 200W.

Please see below for load compatibility with suitable Domus LED dimmable downlights.

For any other Domus LED dimmable products, please contact our sales office on (02) 9554 9600 for further information.

# PRODUCT CODE

Product code: EV-DIMMER Order code: 20505

### **DIAGRAMS / ADDITIONAL**





## Load Compatibility for Domus LED Dimmable Downlights:

| Model              | Wattage | Maximum Number of Fittings |
|--------------------|---------|----------------------------|
| Deco 8             | 8W      | 25                         |
| Deco 13 / Deco 13T | 13W     | 15                         |
| Deco 20            | 20W     | 10                         |
| Deco 28            | 28W     | 7                          |
| DLK10              | 10W     | 20                         |
| DLK13              | 13W     | 15                         |
| Splash             | 13W     | 15                         |
| Deep 75            | 10W     | 20                         |
| Deep 90            | 13W     | 15                         |
| Retro 10           | 10W     | 20