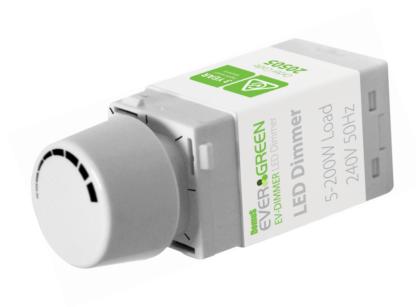

### **DESCRIPTION**

The Domus LED dimmer is a dedicated LED dimmer designed specifically to achieve smooth, low range and flicker free dimming with the Domus range of dimmable LED products, including the downlight range.

Incorporating a tuning function, that allows the electrical contractor to dial out any low level flickering (e.g 5%, 10%, 15%, etc). Fits all standard switch plates. Fully Australian approved and complies with Australian and International EMC standards. Domus offers a three (3) year replacement warranty for the **EV-DIMMER**.

# PRODUCT CODE

Product code: EV-DIMMER Order code: 20505