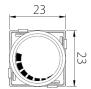

standard switch plates. Fully Australian approved and complies with Australian and International EMC standards. Domus offers a three (3) year replacement warranty for the **EV-DIMMER**.



#### **SPECIFICATION FEATURES**

Operating Range: 240V AC, 50Hz

Power Rating: 5-200W

Thermal Overload Protection: Yes Short Circuit Protection: Yes Operating Temperature: 0-45°C

Manual Tuning: Yes

Switch Plate Suitability: All leading brand suitability

Please note minimum load is 5W and maximum load is 200W.

Please see below for load compatibility with suitable Domus LED dimmable downlights.

For any other Domus LED dimmable products, please contact our sales office on (02) 9554 9600 for further information.

# PRODUCT CODE

Product code: EV-DIMMER Order code: 20505

### **DIAGRAMS / ADDITIONAL**





## Load Compatibility for Domus LED Dimmable Downlights:

| Model              | Wattage | Maximum Number of Fittings |
|--------------------|---------|----------------------------|
| Deco 8             | 8W      | 25                         |
| Deco 13 / Deco 13T | 13W     | 15                         |
| Deco 20            | 20W     | 10                         |
| Deco 28            | 28W     | 7                          |
| DLK10              | 10W     | 20                         |
| DLK13              | 13W     | 15                         |
| Splash             | 13W     | 15                         |
| Deep 75            | 10W     | 20                         |
| Deep 90            | 13W     | 15                         |
| Retro 10           | 10W     | 20