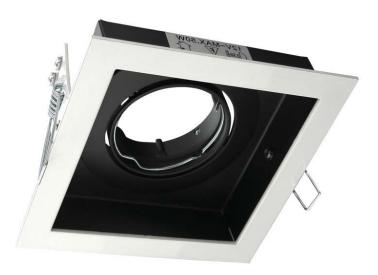

## Recessed Single Light Slotter

| Order Code:   | 70001<br>70002                                                                                                      |  | 1 x 50W MR16<br>1 x 50W MR16 |
|---------------|---------------------------------------------------------------------------------------------------------------------|--|------------------------------|
| Product Code: | DSL-101/1S SLR<br>DSL-101/1S WHT                                                                                    |  |                              |
| Description:  | Recessed one light Slotter downlight, powder<br>coated trim, steel frame, die-cast tilt downlight<br>housing, IP20. |  |                              |
| Dimensions:   | Length 118mm<br>Width 118mm<br>Height 60mm                                                                          |  |                              |
| Cutout:       | 102x110mm                                                                                                           |  |                              |
| Requires:     | Low voltage transformer and lamp (not included).                                                                    |  |                              |
| LED Option:   | LED MR16 Style Lamp (RETRO-12) recommended.<br>Please refer to Lamps Section.                                       |  |                              |