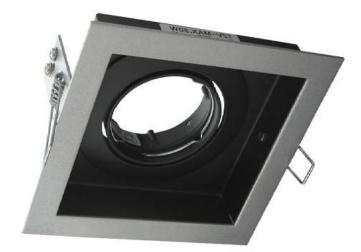

## Recessed Single Light Slotter

| Order Code:   | 70001<br>70002                                                                                                      |  | 1 x 50W MR16<br>1 x 50W MR16 |
|---------------|---------------------------------------------------------------------------------------------------------------------|--|------------------------------|
| Product Code: | DSL-101/1S SLR<br>DSL-101/1S WHT                                                                                    |  |                              |
| Description:  | Recessed one light Slotter downlight, powder<br>coated trim, steel frame, die-cast tilt downlight<br>housing, IP20. |  |                              |
| Dimensions:   | Length 118mm<br>Width 118mm<br>Height 60mm                                                                          |  |                              |
| Cutout:       | 102x110mm                                                                                                           |  |                              |
| Requires:     | Low voltage transformer and lamp (not included).                                                                    |  |                              |
| LED Option:   | LED MR16 Style Lamp (RETRO-12) recommended.<br>Please refer to Lamps Section.                                       |  |                              |