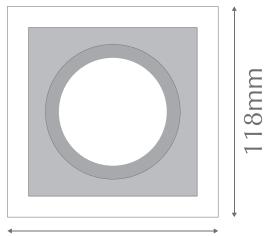

## Recessed Single Light Slotter

| Order Code:   | 70001<br>70002                                                                                                      |  | 1 x 50W MR16<br>1 x 50W MR16 |
|---------------|---------------------------------------------------------------------------------------------------------------------|--|------------------------------|
| Product Code: | DSL-101/1S SLR<br>DSL-101/1S WHT                                                                                    |  |                              |
| Description:  | Recessed one light Slotter downlight, powder<br>coated trim, steel frame, die-cast tilt downlight<br>housing, IP20. |  |                              |
| Dimensions:   | Length 118mm<br>Width 118mm<br>Height 60mm                                                                          |  |                              |
| Cutout:       | 102x110mm                                                                                                           |  |                              |
| Requires:     | Low voltage transformer and lamp (not included).                                                                    |  |                              |
| LED Option:   | LED MR16 Style Lamp (RETRO-12) recommended.<br>Please refer to Lamps Section.                                       |  |                              |

118mm