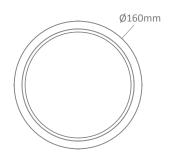

### **Specification Features**

Input Voltage: 240V AC Power (W): 35W IP rating (IP): IP54

Lumens (lm): Warm White 3000K - 2750lm

White 5000K - 2800lm

LED type: Epistar COB
CCT: 3000K - 5000K

CRI: ≥80

Beam angle (°): 60°