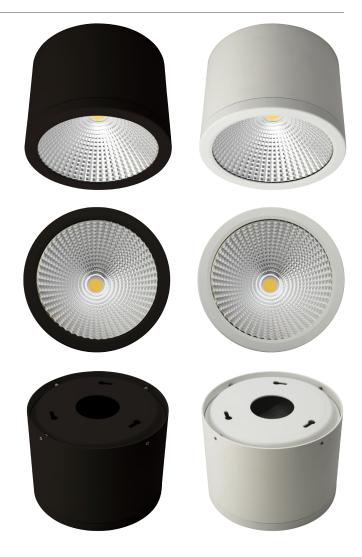

#### Description

The NEO-SM-35 is a dimmable surface mounted 35W LED downlight that features chip on board technology (COB). The single COB is able to emit over 2700 lumens of functional light while the 60° beam spread provides a nice effect at floor level. NEO-SM-35 is a great option for those looking at an alternative to recessed downlights. The NEO-SM range can either blend in, or feature, as it is available in both satin white or black finishes.

The NEO-SM-35 comes complete with your choice of warm white or white LED, dimmable LED driver (with flex and plug), glass diffuser and is backed by the Domus Three Year Replacement Warranty for peace of mind.

## Diagrams / Additional

Order Code: 20692

Product Code: NEO-SM-35-BLK-WW

Order Code: 20693

Product Code: NEO-SM-35-BLK-W

Order Code: 20696

Product Code: NEO-SM-35-WHT-WW

Order Code: 20697

Product Code: NEO-SM-35-WHT-W