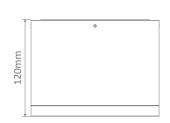

### **Specification Features**

Input Voltage: 240V AC Power (W): 35W IP rating (IP): IP54

Lumens (lm): Warm White 3000K - 2750lm

White 5000K - 2800lm

LED type: Epistar COB
CCT: 3000K - 5000K

CRI: ≥80

Beam angle (°): 60°