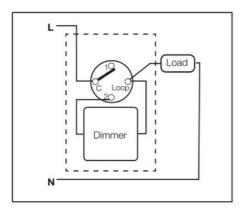

<br>Colour |
|-----------|------------------------------------|-------------------------|-----------------------|----------------|
| SDD400U   | UNIVERSAL ROTARY DIMMER 2-<br>400W | 240                     | 54(L) x 24(W) x 24(H) | WHITE          |

Due to continued product and technology enhancements, data sourced from sal.net.au shall not form part of any contract and or technical performance guarantee unless expressly confirmed in writing by SAL at the time of order. Products are sold in accordance with SAL Terms and Conditions of sale and all images shown are for illustration purposes only and may vary from the actual colour or finish. Unless specifically stated, all IP ratings nominated for Interior products are from "below the ceiling".





### **Dimensions**

# **Wiring Diagram**