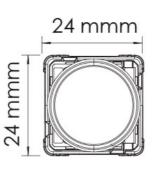

## **Technical Specification**

| Model No. | Description                        | Input Voltage<br>(V/AC) | Dimensions<br>(mm)    | Body<br>Colour |
|-----------|------------------------------------|-------------------------|-----------------------|----------------|
| SDD400U   | UNIVERSAL ROTARY DIMMER 2-<br>400W | 240                     | 54(L) x 24(W) x 24(H) | WHITE          |

### **Dimensions**