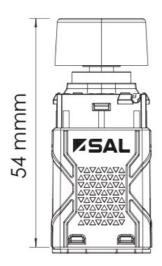

## **Technical Specification**

| Model No. | Description                        | Input Voltage<br>(V/AC) | Dimensions<br>(mm)    | Body<br>Colour |
|-----------|------------------------------------|-------------------------|-----------------------|----------------|
| SDD400U   | UNIVERSAL ROTARY DIMMER 2-<br>400W | 240                     | 54(L) x 24(W) x 24(H) | WHITE          |

### **Dimensions**