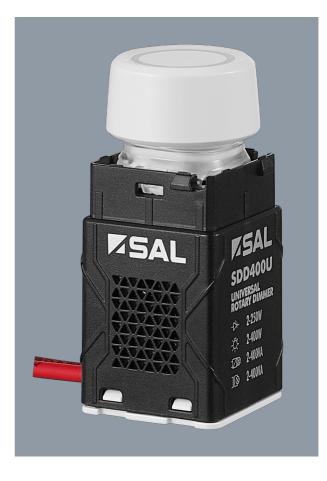

#### **UNIVERSAL ROTARY DIMMER SDD400U**

Universal, multi-function digital dimmer 2 - 400W

## **Technical Specification**

| Model No. | Description                        | Input Voltage<br>(V/AC) | Dimensions<br>(mm)    | Body<br>Colour |
|-----------|------------------------------------|-------------------------|-----------------------|----------------|
| SDD400U   | UNIVERSAL ROTARY DIMMER 2-<br>400W | 240                     | 54(L) x 24(W) x 24(H) | WHITE          |