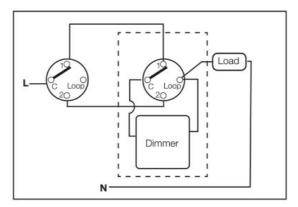

r>Colour |
|-----------|------------------------------------|-------------------------|-----------------------|----------------|
| SDD400U   | UNIVERSAL ROTARY DIMMER 2-<br>400W | 240                     | 54(L) x 24(W) x 24(H) | WHITE          |

Due to continued product and technology enhancements, data sourced from sal.net.au shall not form part of any contract and or technical performance guarantee unless expressly confirmed in writing by SAL at the time of order. Products are sold in accordance with SAL Terms and Conditions of sale and all images shown are for illustration purposes only and may vary from the actual colour or finish. Unless specifically stated, all IP ratings nominated for Interior products are from "below the ceiling".





### **Dimensions**

# **Wiring Diagram**