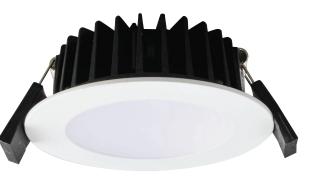

## **UNITREK SRC9017TC - 9W**

Unitrek, architectural cylindrical recessed mount profile, with selectable CCT and dual power

# **Design Specifications**

- Polyamide cylindrical body profile
- High efficiency LED, with selectable CCT
- Multi-faceted reflector system, standard beam distribution 40 degree
- Polycarbonate optical lens
- Integral constant current trailing edge dimmable LED driver, with selectable power

| Dimmable | CRI | Body Colour | Cut Out (mm) | Diameter (mm) | Dim (mm) |
|----------|-----|-------------|--------------|---------------|----------|
| YES      | 80  | BLACK       | 72           | 90            | 195(L)   |
| YES      | 80  | WHITE       | 72           | 90            | 195(L)   |