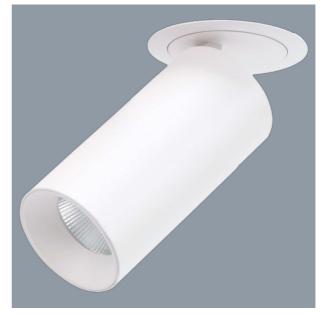

## **UNITREK SRC9017TC - 9W**

Unitrek, architectural cylindrical recessed mount profile, with selectable CCT and dual power

# **Application**

Designed for decorative retail or residential applications

# **Design Specifications**

- Polyamide cylindrical body profile
- High efficiency LED, with selectable CCT
- Multi-faceted reflector system, standard beam distribution 40 degree
- Polycarbonate optical lens
- Integral constant current trailing edge dimmable LED driver, with selectable power