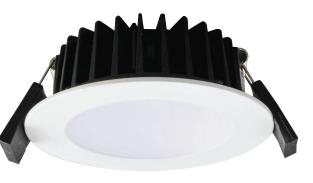

## UNIFIT S9053WP/SFI - 9W

Dimmable 9 watt LED module, with SFI flicker control technology

# **Design Specifications**

- Combined with the SAL SDD400SFI dimmer, the new SFI Unifit series eliminates nuisance ripple induced flicker between 750-1050Hz once and for all, typically found in the QLD and NSW regions.
- High output COB LED chip, warm white 3000K CCT and CRI>80, ideal for residential environments
- Changeable multi-faceted reflector system, 60° standard beam, optional 25° and 40°.
- A comprehensive range of downlight trims available to suit any interior residential lighting design
- Remote constant current SFI trailing edge dimmable LED driver, with smooth dimming performance to 1.0% of light output, designed with flex and plug for easy installation.
- Need more info.....jump to the FAQ's on the SAL web and search SFI.

# **Technical Specification**

|   | Model No.   | Input Voltage<br>(V/AC) | Power<br>(W) | Lumens<br>(lm) | CCT<br>(K) | Beam Angle<br>(°) | Dimmable |
|---|-------------|-------------------------|--------------|----------------|------------|-------------------|----------|
| Ī | S9053WP/SFI | 240                     | 9            | 700            | 3000       | 60                | YES      |

| Model No.   | CRI | Diameter (mm) | Dim (mm) |
|-------------|-----|---------------|----------|
| S9053WP/SFI | 80  | 50            | 60(H)    |