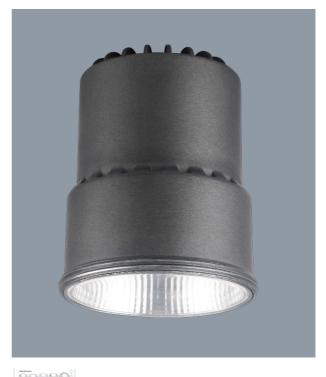

## UNIFIT S9053WP/SFI - 9W

Dimmable 9 watt LED module, with SFI flicker control technology

# **Design Specifications**

- Combined with the SAL SDD400SFI dimmer, the new SFI Unifit series eliminates nuisance ripple induced flicker between 750-1050Hz once and for all, typically found in the QLD and NSW regions.
- High output COB LED chip, warm white 3000K CCT and CRI>80, ideal for residential environments
- Changeable multi-faceted reflector system, 60° standard beam, optional 25° and 40°.
- A comprehensive range of downlight trims available to suit any interior residential lighting design
- Remote constant current SFI trailing edge dimmable LED driver, with smooth dimming performance to 1.0% of light output, designed with flex and plug for easy installation.
- Need more info.....jump to the FAQ's on the SAL web and search SFI.

# **Technical Specification**

|   | Model No.   | Input Voltage<br>(V/AC) | Power<br>(W) | Lumens<br>(lm) | CCT<br>(K) | Beam Angle<br>(°) | Dimmable |
|---|-------------|-------------------------|--------------|----------------|------------|-------------------|----------|
| Ī | S9053WP/SFI | 240                     | 9            | 700            | 3000       | 60                | YES      |

| Model No.   | CRI | Diameter (mm) | Dim (mm) |
|-------------|-----|---------------|----------|
| S9053WP/SFI | 80  | 50            | 60(H)    |