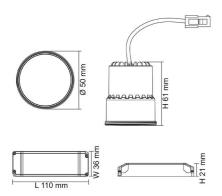

| Model No.   | CRI | Diameter (mm) | Dim (mm) |
|-------------|-----|---------------|----------|
| S9053WP/SFI | 80  | 50            | 60(H)    |

# **Dimensions**

### s9053