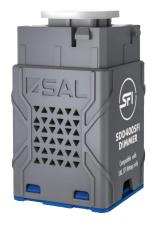

# **Design Specifications**

- Combined with the SAL SDD400SFI dimmer, the new SFI Unifit series eliminates nuisance ripple induced flicker between 750-1050Hz once and for all, typically found in the QLD and NSW regions.
- High output COB LED chip, warm white 3000K CCT and CRI>80, ideal for residential environments
- Changeable multi-faceted reflector system, 60° standard beam, optional 25° and 40°.
- A comprehensive range of downlight trims available to suit any interior residential lighting design
- Remote constant current SFI trailing edge dimmable LED driver, with smooth dimming performance to 1.0% of light output, designed with flex and plug for easy installation.
- Need more info.....jump to the FAQ's on the SAL web and search SFI.

# Performance

Dimmable - YES

Dimmer Type - dim only with SDD400SFI

# THE SFI SYSTEM ELIMINATES LED FLICKERING.

SIMPLY MATCH THE ECOGEM SFI DOWNLIGHT WITH THIS SDD400SFI DIMMER

DIM with FLICKER CONTROL

For related products please scan me

NSW/ACT: 02 9723 3099 QLD: 07 3879 5999 VIC/TAS/SA/NT: 03 9532 3168 WA: 08 9248 7458