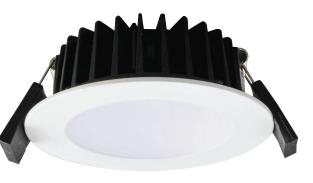

### **UNIFIT S9011TC2 - 10W**

Dimmable fixed 10 watt LED downlight, with selectable CCT

## **Design Specifications**

- Die cast aluminium body profile
- Stylish white or black powder coat finish
- High output COB LED optics
- Multi-faceted reflector system, 60 degree beam distribution
- Polycarbonate optical lens, CRI>80
- Remote constant current trailing edge dimmable LED driver with flex and plug