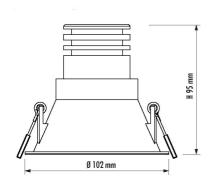

| Dimmable | CRI | Body Colour | Cut Out (mm) | Diameter (mm) | Dim (mm) |
|----------|-----|-------------|--------------|---------------|----------|
| YES      | 80  | MATT WHITE  | 92           | 102           | 95(H)    |
| YES      | 80  | MATT BLACK  | 92           | 102           | 95(H)    |

# **Dimensions**