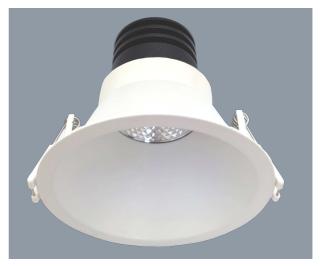

### **UNIFIT S9011TC2 - 10W**

Dimmable fixed 10 watt LED downlight, with selectable CCT

## **Design Specifications**

- Die cast aluminium body profile
- Stylish white or black powder coat finish
- High output COB LED optics
- Multi-faceted reflector system, 60 degree beam distribution
- Polycarbonate optical lens, CRI>80
- Remote constant current trailing edge dimmable LED driver with flex and plug

| Dimmable | CRI | Body Colour | Cut Out (mm) | Diameter (mm) | Dim (mm) |
|----------|-----|-------------|--------------|---------------|----------|
| YES      | 80  | MATT WHITE  | 92           | 102           | 95(H)    |
| YES      | 80  | MATT BLACK  | 92           | 102           | 95(H)    |