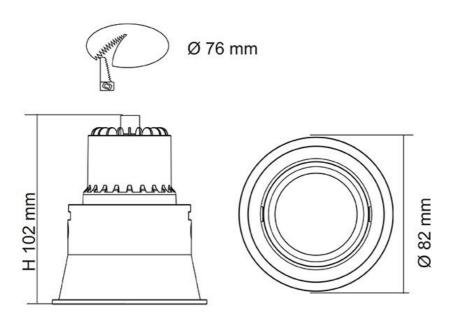

# **Technical Specification**

| Model N | o. CRI | Body Colour | Cut Out (mm) | Dim (mm) |
|---------|--------|-------------|--------------|----------|
| S9009TC | 80     | matt white  | 76           | 102(H)   |

## **Dimensions**