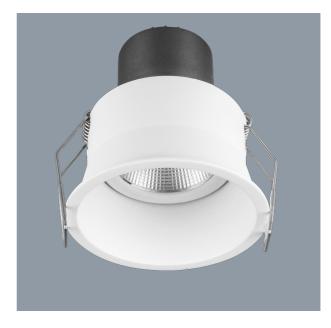

### **UNIFIT S9009TC - 10W**

Centre tilt 30 degree dimmable 10 watt LED downlight, with selectable colour temperature

### **Design Specifications**

- Die cast aluminium body profile
- Stylish white powder coat finish
- High output COB LED chip
- Changeable multi-faceted reflector system, 60 degree standard beam distribution, optional 25 and 40 degree.
- Polycarbonate optical lens, optional CRI>90 warm white only (S9009HC/WW), optional 15 watt warm white only
- Remote constant current trailing edge dimmable LED driver

# **Technical Specification**

| Model N | o. CRI | Body Colour | Cut Out (mm) | Dim (mm) |
|---------|--------|-------------|--------------|----------|
| S9009TC | 80     | matt white  | 76           | 102(H)   |