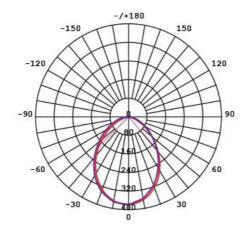

## **Photometric Data**

Unit: cd C0/C180\_\_\_\_\_ C90/C270\_\_\_\_\_

### S9009TC at 3000K