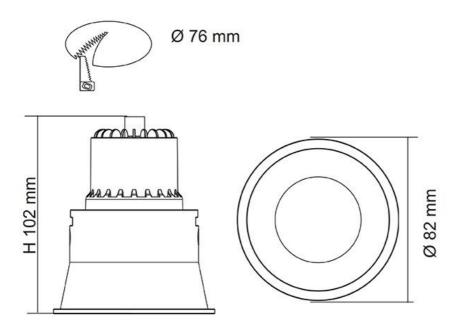

## **Dimensions**

S9008

# **Technical Specification**

| Model No. | CRI | Body Colour | Cut Out (mm) | Diameter (mm) | Dim (mm) |
|-----------|-----|-------------|--------------|---------------|----------|
| S9008TC   | 80  | matt white  | 76           | 82            | 102(H)   |