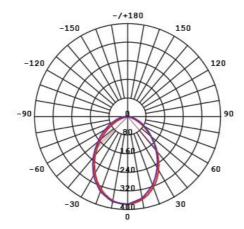

## **Photometric Data**

Unit: cd C0/C180\_\_\_\_\_ C90/C270\_\_\_\_

### S9008TC at 3000K