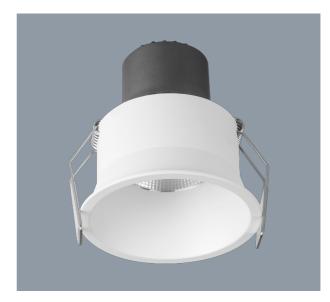

#### **UNIFIT S9008TC - 10W**

Dimmable fixed 10 watt LED downlight, with selectable colour temperature

### **Design Specifications**

- Durable die-cast aluminium body profile
- Stylish white powder coat finish
- High output COB LED chip
- Changeable multi-faceted reflector system, 60 degree standard beam distribution, optional 25 and 40 degree.
- Polycarbonate optical lens, optional CRI>90 warm white only (S9008HC/WW), optional 15 watt warm white only
- Remote constant current trailing edge dimmable LED driver

# **Technical Specification**

| Model No. | CRI | Body Colour | Cut Out (mm) | Diameter (mm) | Dim (mm) |
|-----------|-----|-------------|--------------|---------------|----------|
| S9008TC   | 80  | matt white  | 76           | 82            | 102(H)   |