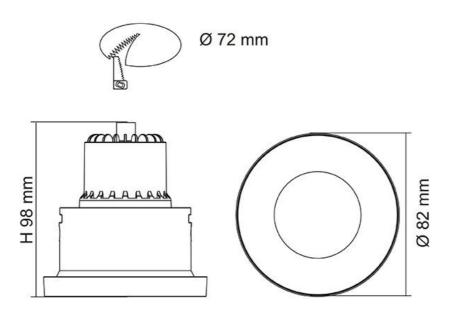

# **Technical Specification**

| Model No. | CRI | Body Colour | Cut Out (mm) | Diameter (mm) | Dim (mm) |
|-----------|-----|-------------|--------------|---------------|----------|
| S9006TC   | 80  | WHITE       | 72           | 82            | 98(H)    |

## **Dimensions**