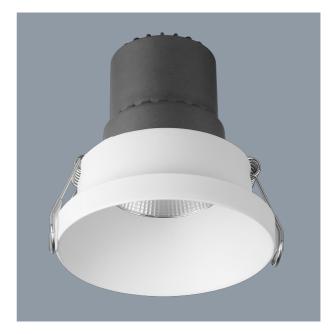

#### **UNIFIT S9006TC - 10W**

Downlight fixed 10 watt LED downlight, with selectable colour temperature

### **Design Specifications**

- Durable die-cast aluminium body profile
- Stylish white powder coat finish
- High output COB LED chip
- Changeable multi-faceted reflector system, 60 degree standard beam distribution, optional 25 and 40 degree.
- Polycarbonate optical lens, optional CRI>90 warm white only (S9006HC/WW), optional 15 watt warm white only
- Remote constant current trailing edge dimmable LED driver

# **Technical Specification**

| Model No. | CRI | Body Colour | Cut Out (mm) | Diameter (mm) | Dim (mm) |
|-----------|-----|-------------|--------------|---------------|----------|
| S9006TC   | 80  | WHITE       | 72           | 82            | 98(H)    |