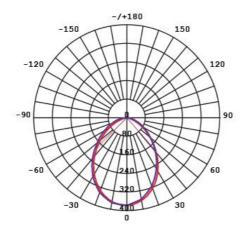

## **Photometric Data**

Unit: cd C0/C180\_\_\_\_\_ C90/C270\_\_\_\_

### S9006TC at 3000K