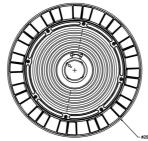

### UFO SHB23MP150TC - 80/120/150

Dimmable, IP65 LED UFO highbay with selectable colour temperature and power.

### **Design Specifications**

- Integral selectable power 80 / 120 or 150 watts
- Integral selectable colour temperature 3000 , 4000 or 5000K
- Robust, low profile die-cast aluminium IP65/IK08 body profile.
- High efficiency SMD LED chips, with an impressive > 145lm/W optical performance at 4000K, CRI > 70, 90 degree beam distribution, polycarbonate lens
- Integral 1-10V dimmable LED driver, complete with flex and plug for easy installation, optional inline DALI signal converter, optional plug and play corridorSTANDBY sensor
- Power/lumen settings at 3000K : 80W/11400lm, 120W/16000lm, 150W/18800lm, 4000K : 80W/12400lm, 120W/18000lm, 150W/21800lm, 5000K : 80W/11800lm, 120W/16500lm, 150W/20000lm.

## **Technical Specification**

| Model No.    | Input Voltage<br>(V/AC) | Multiple<br>Wattage |                 | Lumens (lm)       | ССТ (К)        | Beam<br>Angle (°) | CRI |
|--------------|-------------------------|---------------------|-----------------|-------------------|----------------|-------------------|-----|
| SHB23MP150TC | 240                     | 80/120/150          |                 | 18800/21800/20000 | 3000/4000/5000 | 90                | 80  |
| SHB23MP/CS   |                         |                     |                 |                   |                |                   |     |
| SHB25HES/RC  |                         |                     |                 |                   |                |                   |     |
| Model No.    | Body Colour             |                     | Dim (mm)        |                   | Mass (kg)      | IPART             |     |
| SHB23MP150TC | BLACK                   |                     | 280(W) x 192(H) |                   | 2.5            | YES               |     |
| SHB23MP/CS   | CORRIDOR SENSOR         |                     |                 |                   |                |                   |     |
| SHB25HES/RC  | REMOTE CONTROL          |                     |                 |                   |                |                   |     |