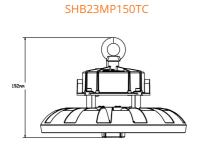

## **Technical Specification**

| Model No.    | Input Voltage<br>(V/AC) | Multiple<br>Wattage |                 | Lumens (lm)       | ССТ (К)        | Beam<br>Angle (°) | CRI |
|--------------|-------------------------|---------------------|-----------------|-------------------|----------------|-------------------|-----|
| SHB23MP150TC | 240                     | 80/120/150          |                 | 18800/21800/20000 | 3000/4000/5000 | 90                | 80  |
| SHB23MP/CS   |                         |                     |                 |                   |                |                   |     |
| SHB25HES/RC  |                         |                     |                 |                   |                |                   |     |
| Model No.    | Body Colour             |                     | Dim (mm)        |                   | Mass (kg)      | IPART             |     |
| SHB23MP150TC | BLACK                   |                     | 280(W) x 192(H) |                   | 2.5            | YES               |     |
| SHB23MP/CS   | CORRIDOR SENSOR         |                     |                 |                   |                |                   |     |
| SHB25HES/RC  | REMOTE CONTROL          |                     |                 |                   |                |                   |     |

### Dimensions