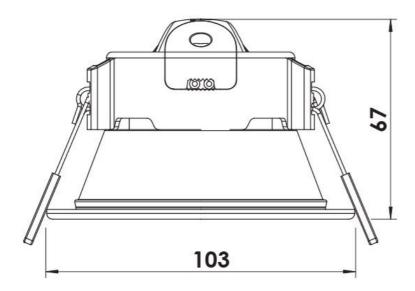

## **Technical Specification**

| Model No.   | CRI | Cut Out (mm) | Diameter (mm) | Dim (mm) |
|-------------|-----|--------------|---------------|----------|
| S9842MCS/WH | 80  | 90           | 103           | 67(H)    |

### **Dimensions**