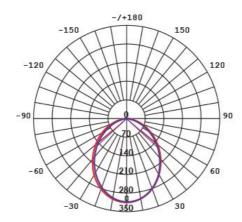

### **Photometric Data**

Unit: cd C0/C180\_\_\_\_\_ C90/C270\_\_\_\_

#### S9842MCS at 3000K