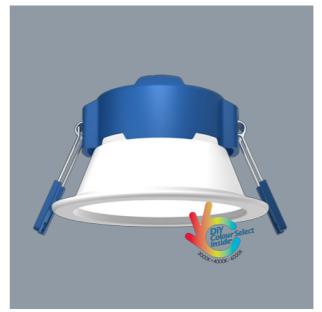

#### TRI GEM + S9842MCS - 10W

Dimmable IP44 LED downlight with DIY selectable colour temperature and integral DIP switch

### **Design Specifications**

- Easy DIY selectable colour temperature with the flick of a switch, no need to access the fixture when in auto mode, when auto mode is selected via the onboard DIP switch, full PIXIE functionality applies, CCT can be selected manually or via PIXIE
- Durable aluminium body profile, white trim face, IP44 rated
- 10 watt integral control gear with smooth dimming functionality
- IC-4 rated with a robust opal polycarbonate diffuser
- Double insulation

# **Technical Specification**

| Model No.   | Input Voltage<br>(V/AC) | Power<br>(W) | Lumens<br>(lm) | ССТ (К)        | Beam<br>Angle (°) | Dimmable |
|-------------|-------------------------|--------------|----------------|----------------|-------------------|----------|
| S9842MCS/WH | 240                     | 10           | 800/900/850    | 3000/4000/5700 | 90                | YES      |

## **Technical Specification**

| Model No.   | CRI | Cut Out (mm) | Diameter (mm) | Dim (mm) |
|-------------|-----|--------------|---------------|----------|
| S9842MCS/WH | 80  | 90           | 103           | 67(H)    |