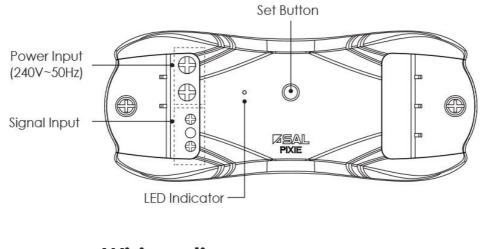

ding Latch and Pulse (momentary) signals.
- Suitable for integration with other systems such as AV, sensors, or security.

#### **Technical Specification**

| Model No.      | Dim (mm)               |
|----------------|------------------------|
| PC206BS/R/BTAM | 110(L) x 40(W) x 26(H) |

Due to continued product and technology enhancements, data sourced from sal.net.au shall not form part of any contract and or technical performance guarantee unless expressly confirmed in writing by SAL at the time of order. Products are sold in accordance with SAL Terms and Conditions of sale and all images shown are for illustration purposes only and may vary from the actual colour or finish. Unless specifically stated, all IP ratings nominated for Interior products are from "below the ceiling".









# Wiring diagram