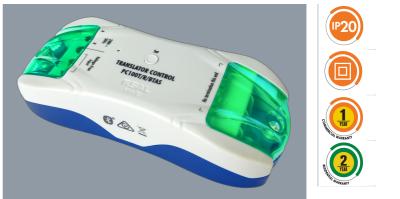

## TRANSLATOR CONTROL PC100T/R/BTAS

Australian approved relay control

#### Application

Designed to accept a dry contact signal and translate the signal to control PIXIE products

### **Design Specifications**

- Compact design profile
- Double insulation
- Accepts voltage-free (dry contact) signals, including Latch and Pulse (momentary) signals.
- Suitable for integration with other systems such as AV, sensors, or security.