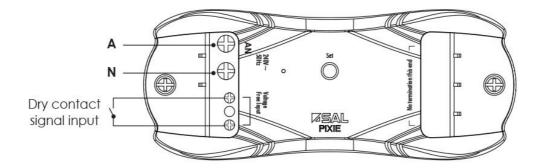

(momentary) signals.
- Suitable for integration with other systems such as AV, sensors, or security.

#### **Technical Specification**

| Model No.      | Dim (mm)               |
|----------------|------------------------|
| PC206BS/R/BTAM | 110(L) x 40(W) x 26(H) |

Due to continued product and technology enhancements, data sourced from sal.net.au shall not form part of any contract and or technical performance guarantee unless expressly confirmed in writing by SAL at the time of order. Products are sold in accordance with SAL Terms and Conditions of sale and all images shown are for illustration purposes only and may vary from the actual colour or finish. Unless specifically stated, all IP ratings nominated for Interior products are from "below the ceiling".









# Wiring diagram