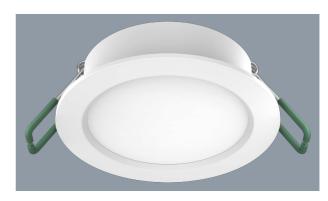

### TRADEGEM II S9141TC2WH - 9W

Dimmable 9 watt LED downlight with selectable CCT, IP44

## **Design Specifications**

- Selectable CCT, 3000K/4000K/5700K
- Durable Polyamide, aluminium reinforced body profile, IC-4 rated
- Stylish white finish
- Quality opal polycarbonate diffuser
- High efficiency LED optics
- Trailing edge dimmable LED driver with flex and plug Colour trim options: Satin Nickel (S9141SN/RING), Black (S9141BK/RING)
  Double insulated

| Dimmable | CRI | Body Colour | Cut Out (mm) | Diameter (mm) | Dim (mm) |
|----------|-----|-------------|--------------|---------------|----------|
| YES      | 80  | WHITE       | 92           | 104           | 26(H)    |