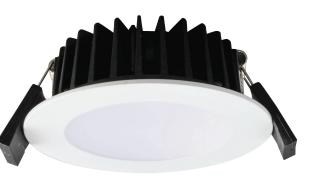

### TRADEGEM II S9141TC2WH - 9W

Dimmable 9 watt LED downlight with selectable CCT, IP44

## **Design Specifications**

- Selectable CCT, 3000K/4000K/5700K
- Durable Polyamide, aluminium reinforced body profile, IC-4 rated
- Stylish white finish
- Quality opal polycarbonate diffuser
- High efficiency LED optics
- Trailing edge dimmable LED driver with flex and plug Colour trim options: Satin Nickel (S9141SN/RING), Black (S9141BK/RING)
  Double insulated

# **Technical Specification**

| Product | Model No.  | Input Voltage<br>(V/AC) | Power<br>(W) | Lumens<br>(lm) | сст (к)        | Beam<br>Angle (°) |
|---------|------------|-------------------------|--------------|----------------|----------------|-------------------|
|         | S9141TC2WH | 240                     | 9            | 900/1050/1000  | 3000/4000/5700 | 110               |

| Dimmable | CRI | Body Colour | Cut Out (mm) | Diameter (mm) | Dim (mm) |
|----------|-----|-------------|--------------|---------------|----------|
| YES      | 80  | WHITE       | 92           | 104           | 26(H)    |