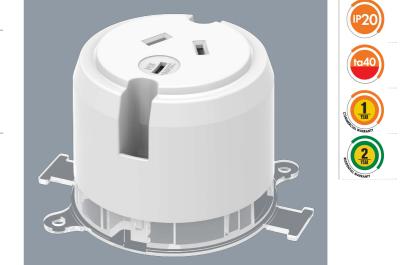

### SURFACE SOCKET ESS106

Compact designed surface socket, 250V / 10A rated, compliant to AS/NZS3112:2017

### **Design Specifications**

- Compact design to suit a 70mm cut-out
- Australian approved three pin 250V, 10A socket, compliant to AS/NZS3112:2017
- Innovative transparent rear termination inspection cover
- Durable polycarbonate construction
- Designed to suit 1.0mm<sup>2</sup> to 2.5mm<sup>2</sup> FLAT twin and earth TPS, for installation by a qualified electrical installer
- Colour white

### **Technical Specification**

| Model No. | Input Voltage (V/AC) | Dim (mm)      | Body Colour |
|-----------|----------------------|---------------|-------------|
| ESS106    | 250                  | 60(W) x 46(H) | WHITE       |