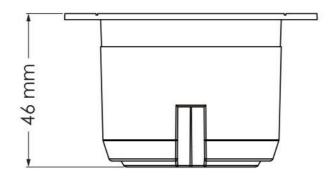

### **Technical Specification**

| Model No. | Input Voltage (V/AC) | Dim (mm)      | Body Colour |
|-----------|----------------------|---------------|-------------|
| ESS106    | 250                  | 60(W) x 46(H) | WHITE       |

## Dimensions