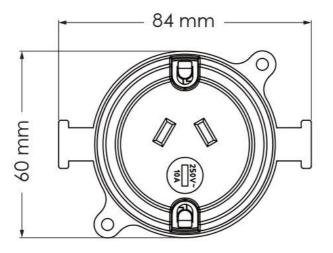

### **Technical Specification**

| Model No. | Input Voltage (V/AC) | Dim (mm)      | Body Colour |
|-----------|----------------------|---------------|-------------|
| ESS106    | 250                  | 60(W) x 46(H) | WHITE       |

## Dimensions