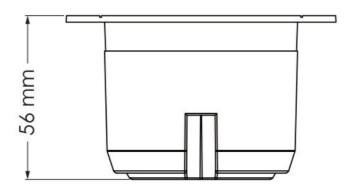

#### **Technical Specification**

| Model No. | Input Voltage (V/AC) | Dim (mm)      | Body Colour |
|-----------|----------------------|---------------|-------------|
| ESS102    | 240                  | 66(W) x 56(H) | WHITE       |

#### **Dimensions**