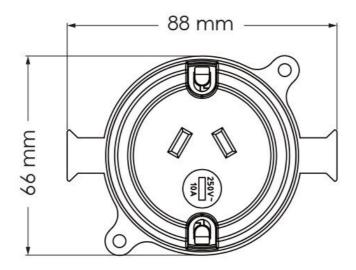

#### **Technical Specification**

| Model No. | Input Voltage (V/AC) | Dim (mm)      | Body Colour |
|-----------|----------------------|---------------|-------------|
| ESS102    | 240                  | 66(W) x 56(H) | WHITE       |

#### **Dimensions**