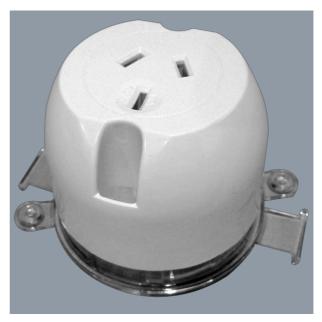

#### **SURFACE SOCKET ESS102**

Standard surface socket 240V / 10A rated, compliant to AS/NZS3112:2017

## **Design Specifications**

- Australian approved three pin 240V, 10A socket, compliant to AS/NZS3112:2017
- Innovative transparent rear termination inspection cover
- Durable polycarbonate construction
- Designed for 1mm 2.5mm solid or stranded FLAT TPS cable, for installation by a qualified electrical installer
- Colour white

#### **Technical Specification**

| Model No. | Input Voltage (V/AC) | Dim (mm)      | Body Colour |
|-----------|----------------------|---------------|-------------|
| ESS102    | 240                  | 66(W) x 56(H) | WHITE       |