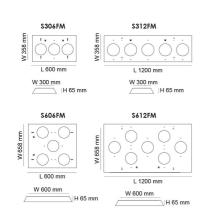

### **Technical Specification**

| Model No. | Body Colour | Dim (mm)                 |
|-----------|-------------|--------------------------|
| S306FM    | WHITE       | 600(L) x 358(W) x 65(H)  |
| S312FM    | WHITE       | 1200(L) x 358(W) x 65(H) |
| S606FM    | WHITE       | 600(L) × 658(W) × 65(H)  |
| S612FM    | WHITE       | 1200(L) x 658(W) x 65(H) |
| S606FM/P  | WHITE       | 600(L) × 658(W) × 65(H)  |
| S312FM/P2 | WHITE       | 1200(L) x 358(W) x 65(H) |
| S606FM/P2 | WHITE       | 600(L) x 658(W) x 65(H)  |
| S612FM/P2 | WHITE       | 1200(L) x 658(W) x 65(H) |