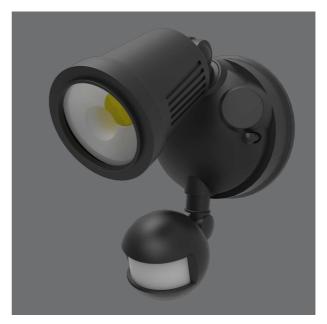

### STARGEM IV SES7070/1TC WITH SENSOR - 12W

12 watt IP54 wall mounted LED floodlight with selectable CCT and PIR sensor

## **Design Specifications**

- Robust adjustable black or white aluminium optical head assembly with quick connect termination
- Durable polycarbonate mounting base
- Tempered glass lens, beam distribution 120° per head
- Selectable CCT 3000K/4000K/5700K
- Integral non-dimmable LED driver
- Integral PIR motion sensor, detection distance 10m at 2.0hm, detection angle 180°, manual over-ride function, time and light level adjustments see installation instructions, sensor control dials must face downwards.