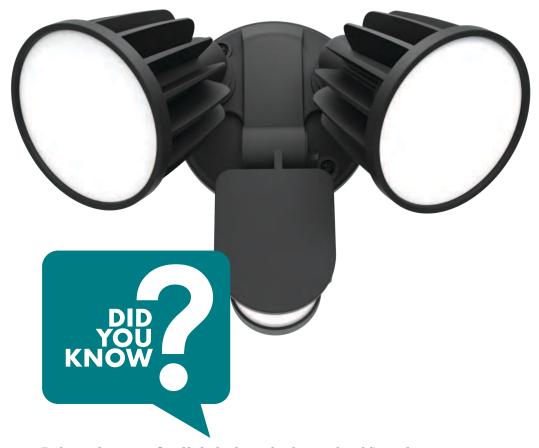

### STARGEM IV SES7070/1TC WITH SENSOR - 12W

12 watt IP54 wall mounted LED floodlight with selectable CCT and PIR sensor

## **Design Specifications**

- Robust adjustable black or white aluminium optical head assembly with quick connect termination
- Durable polycarbonate mounting base
- Tempered glass lens, beam distribution 120° per head
- Selectable CCT 3000K/4000K/5700K
- Integral non-dimmable LED driver
- Integral PIR motion sensor, detection distance 10m at 2.0hm, detection angle 180°, manual over-ride function, time and light level adjustments see installation instructions, sensor control dials must face downwards.