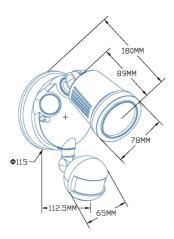

| Beam Angle (°) | Body Colour | Dim (mm)        | Diameter (mm) | Mass (kg) |
|----------------|-------------|-----------------|---------------|-----------|
| 120            | BLACK       | 115(W) x 180(D) | 115           | 0.52      |
| 120            | WHITE       | 115(W) x 180(D) | 115           | 0.4       |

# **Dimensions**

Before selecting a flood light look out for the marks of Compliance and Safety. Starting with the RCM mark, this signals that the product has been tested to all relevant Australian Safety standards to ensure the product delivers its designed safety performance.