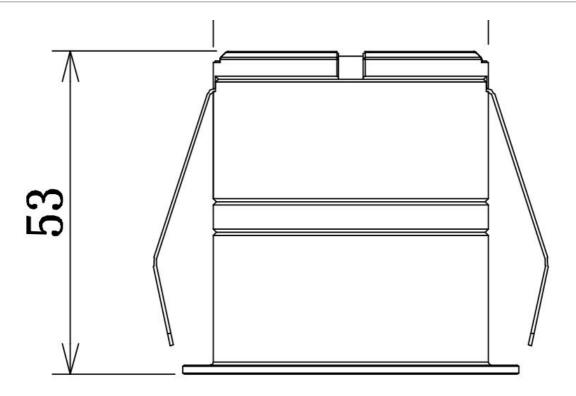

# **Technical Specification**

| Model No.  | CRI | Body Colour | Cut Out (mm) | Diameter (mm) | Dim (mm) |
|------------|-----|-------------|--------------|---------------|----------|
| S9363WW/WH | 80  | WHITE       | 50           | 55            | 53(H)    |
| S9363WW/BK | 80  | BLACK       | 50           | 55            | 53(H)    |

#### **Dimensions**