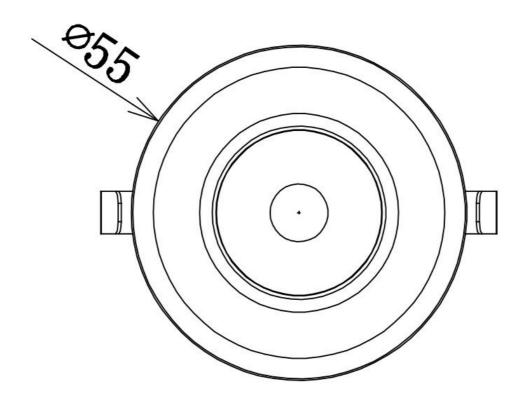

### **Design Specifications**

- 55mm diameter trim face, low profile design, 50mm cut-out
- Available in White or Black finish
- Durable aluminium body profile
- CCT 3000K, 470 lumens, CRI>80
- High output COB LED chip design, 30 degree beam distribution
- Designed with a dimmable remote driver, complete with flex and plug

# **Technical Specification**

| Model No.  | CRI | Body Colour | Cut Out (mm) | Diameter (mm) | Dim (mm) |
|------------|-----|-------------|--------------|---------------|----------|
| S9363WW/WH | 80  | WHITE       | 50           | 55            | 53(H)    |
| S9363WW/BK | 80  | BLACK       | 50           | 55            | 53(H)    |