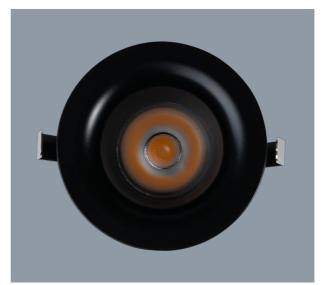

#### **STAR SPOT II S9363 - 7W**

Compact design LED 7 watt downlight IP54

### **Design Specifications**

- 55mm diameter trim face, low profile design, 50mm cut-out
- Available in White or Black finish
- Durable aluminium body profile
- CCT 3000K, 470 lumens, CRI>80
- High output COB LED chip design, 30 degree beam distribution
- Designed with a dimmable remote driver, complete with flex and plug