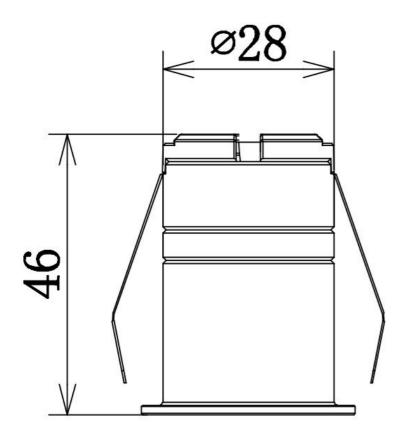

## **Technical Specification**

| Model No.  | CRI | Body Colour | Cut Out (mm) | Diameter (mm) | Dim (mm) |
|------------|-----|-------------|--------------|---------------|----------|
| S9362WW/WH | 80  | WHITE       | 30           | 35            | 46(H)    |
| S9362WW/BK | 80  | BLACK       | 30           | 35            | 46(H)    |

## Dimensions