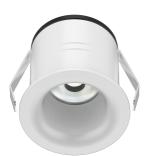

|
|------------|-----|-------------|--------------|---------------|----------|
| S9362WW/WH | 80  | WHITE       | 30           | 35            | 46(H)    |
| S9362WW/BK | 80  | BLACK       | 30           | 35            | 46(H)    |

Due to continued product and technology enhancements, data sourced from sal.net.au shall not form part of any contract and or technical performance guarantee unless expressly confirmed in writing by SAL at the time of order. Products are sold in accordance with SAL Terms and Conditions of sale and all images shown are for illustration purposes only and may vary from the actual colour or finish. Unless specifically stated, all IP ratings nominated for Interior products are from "below the ceiling".





3000k



## Dimensions











## **Product Images**