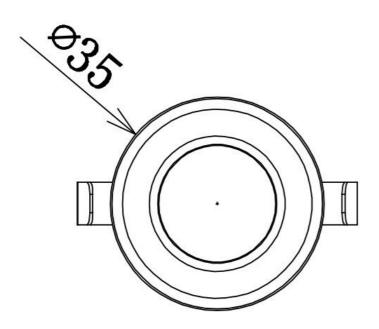

## **Design Specifications**

- 35mm diameter trim face, low profile design, 30mm cut-out
- Available in Black or White finish
- Durable aluminium body profile
- CCT 3000K, 170 lumens, CRI>80
- High output COB LED chip design, 30 degree beam distribution
- Designed with a dimmable remote driver, with flex and plug

## **Technical Specification**

| Model No.  | CRI | Body Colour | Cut Out (mm) | Diameter (mm) | Dim (mm) |
|------------|-----|-------------|--------------|---------------|----------|
| S9362WW/WH | 80  | WHITE       | 30           | 35            | 46(H)    |
| S9362WW/BK | 80  | BLACK       | 30           | 35            | 46(H)    |

## Dimensions