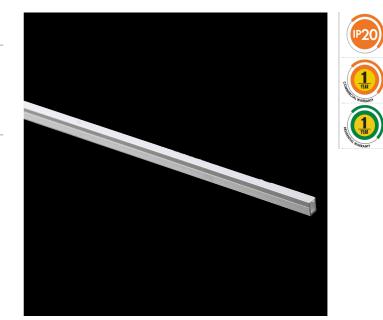

### **SLT LED STRIP CHANNEL** SLT6050

Trimless LED strip channel

## **Design Specifications**

- Extruded aluminium body
- Anodize silver finish
- Opal polycarbonate diffuser
- Standard length 1000 or 2000mm