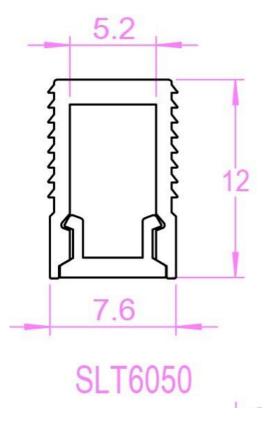

sign Specifications**

- Extruded aluminium body
- Anodize silver finish
- Opal polycarbonate diffuser
- Standard length 1000 or 2000mm



# **Technical Specification**

| Model No.  | Dim (mm) |
|------------|----------|
| SLT6050    | 1000(L)  |
| SLT6050/2M | 2000(L)  |

Due to continued product and technology enhancements, data sourced from sal.net.au shall not form part of any contract and or technical performance guarantee unless expressly confirmed in writing by SAL at the time of order. Products are sold in accordance with SAL Terms and Conditions of sale and all images shown are for illustration purposes only and may vary from the actual colour or finish. Unless specifically stated, all IP ratings nominated for Interior products are from "below the ceiling".



#### Dimensions





#### **Product Images**