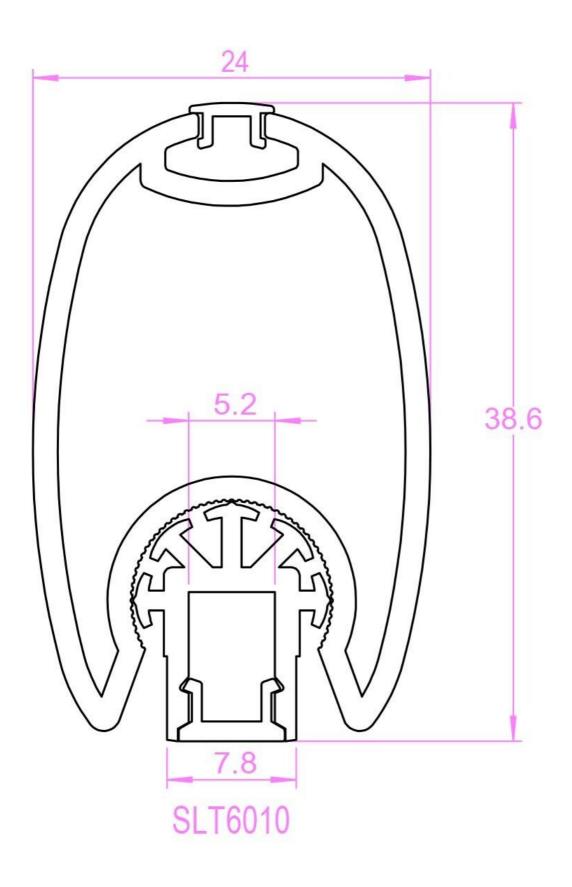

tion for residential and commercial interior spaces

### **Design Specifications**

- Extruded aluminium body
- Anodize silver finish
- Opal polycarbonate diffuser



## **Technical Specification**

| Model No. | Dim (mm) |
|-----------|----------|
| SLT6010   | 1200(L)  |

Due to continued product and technology enhancements, data sourced from sal.net.au shall not form part of any contract and or technical performance guarantee unless expressly confirmed in writing by SAL at the time of order. Products are sold in accordance with SAL Terms and Conditions of sale and all images shown are for illustration purposes only and may vary from the actual colour or finish. Unless specifically stated, all IP ratings nominated for Interior products are from "below the ceiling".





#### Dimensions