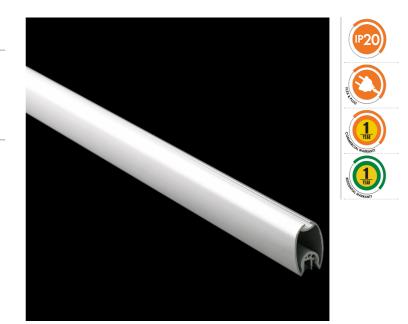

#### **SLT LED STRIP CHANNEL** SLT6010

Profile shaped LED strip channel

### **Design Specifications**

- Extruded aluminium body
- Anodize silver finish
- Opal polycarbonate diffuser