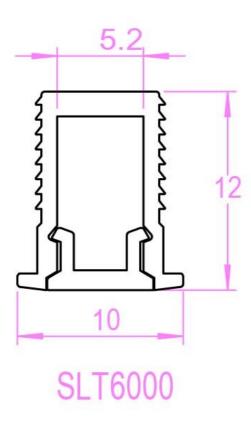

ecifications**

- Extruded aluminium body
- Anodize silver finish
- Opal polycarbonate diffuser
- Standard length 1000 or 2000mm









### **Technical Specification**

| Model No. | Dim (mm) |
|-----------|----------|
| SLT6000   | 1000(L)  |
| SLT6000/2 | 2000(L)  |

Due to continued product and technology enhancements, data sourced from sal.net.au shall not form part of any contract and or technical performance guarantee unless expressly confirmed in writing by SAL at the time of order. Products are sold in accordance with SAL Terms and Conditions of sale and all images shown are for illustration purposes only and may vary from the actual colour or finish. Unless specifically stated, all IP ratings nominated for Interior products are from "below the ceiling".





### **Dimensions**



# **Product Images**