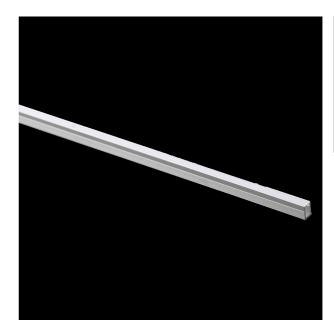

#### **SLT LED STRIP CHANNEL SLT6000**

Recessed MINI LED strip channel

## **Design Specifications**

- Extruded aluminium body
- Anodize silver finish
- Opal polycarbonate diffuser
- Standard length 1000 or 2000mm

# **Product Images**