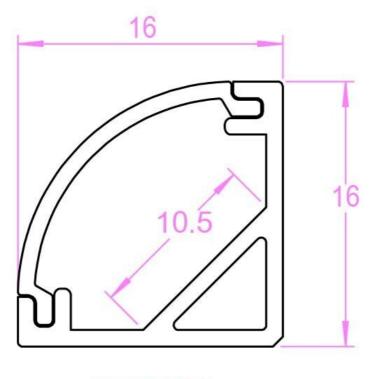

n Specifications**

- Extruded aluminium body
- Anodize silver finish
- Opal polycarbonate diffuser
- Supplied with PVC clips and end caps



## **Technical Specification**

| Model No. | Dim (mm) |
|-----------|----------|
| SLT5000   | 1000(L)  |
| SLT5000/2 | 2000(L)  |

Due to continued product and technology enhancements, data sourced from sal.net.au shall not form part of any contract and or technical performance guarantee unless expressly confirmed in writing by SAL at the time of order. Products are sold in accordance with SAL Terms and Conditions of sale and all images shown are for illustration purposes only and may vary from the actual colour or finish. Unless specifically stated, all IP ratings nominated for Interior products are from "below the ceiling".





#### Dimensions



SLT5000