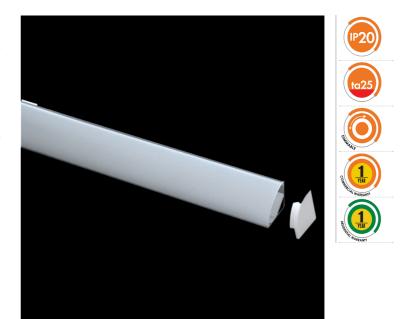

#### **SLT LED STRIP CHANNEL** SLT5000

Profile shaped corner LED strip channel

### Application

An creative solution for residential and commercial interior spaces

#### **Design Specifications**

- Extruded aluminium body
- Anodize silver finish
- Opal polycarbonate diffuser
- Supplied with PVC clips and end caps