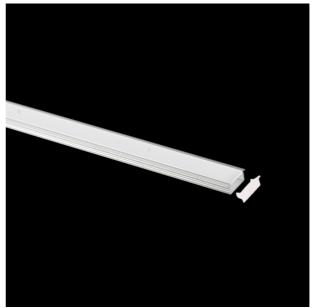

#### **SLT LED STRIP CHANNEL SLT4050**

Profile LED strip channel

# **Design Specifications**

- Extruded aluminium body
- Anodize silver finish
- Opal polycarbonate diffuser
- Supplied with end caps only

# **Product Images**