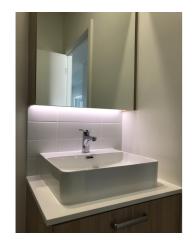

y
- Anodize silver finish
- Opal polycarbonate diffuser
- Supplied with end caps only





# **Technical Specification**

| Model No. | Dim (mm) |
|-----------|----------|
| SLT4050   | 1000(L)  |
| SLT4050/2 | 2000(L)  |
| SLT4050/3 | 3000(L)  |

Due to continued product and technology enhancements, data sourced from sal.net.au shall not form part of any contract and or technical performance guarantee unless expressly confirmed in writing by SAL at the time of order. Products are sold in accordance with SAL Terms and Conditions of sale and all images shown are for illustration purposes only and may vary from the actual colour or finish. Unless specifically stated, all IP ratings nominated for Interior products are from "below the ceiling".





### **Dimensions**



# **Product Images**