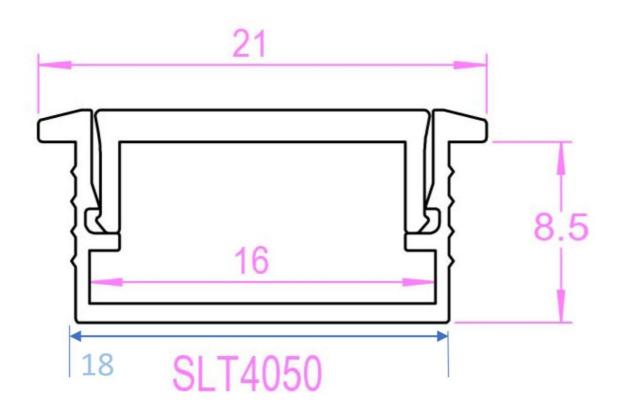

- Extruded aluminium body
- Anodize silver finish
- Opal polycarbonate diffuser
- Supplied with end caps only





# **Technical Specification**

| Model No. | Dim (mm) |
|-----------|----------|
| SLT4050   | 1000(L)  |
| SLT4050/2 | 2000(L)  |
| SLT4050/3 | 3000(L)  |

Due to continued product and technology enhancements, data sourced from sal.net.au shall not form part of any contract and or technical performance guarantee unless expressly confirmed in writing by SAL at the time of order. Products are sold in accordance with SAL Terms and Conditions of sale and all images shown are for illustration purposes only and may vary from the actual colour or finish. Unless specifically stated, all IP ratings nominated for Interior products are from "below the ceiling".





### **Dimensions**



# **Product Images**