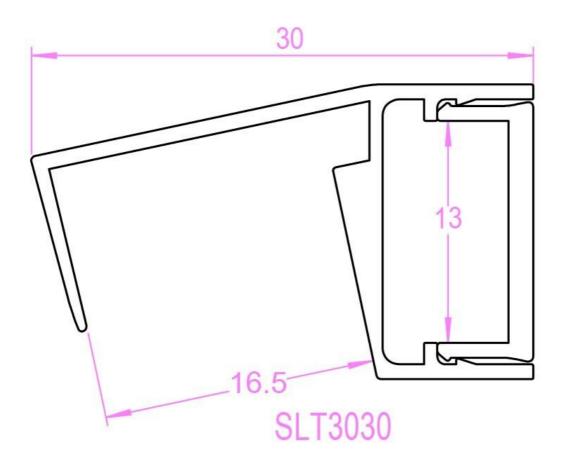

## **Technical Specification**

| Model No.  | Dim (mm) |
|------------|----------|
| SLT3030    | 1000(L)  |
| SLT3030/2M | 2000(L)  |

Due to continued product and technology enhancements, data sourced from sal.net.au shall not form part of any contract and or technical performance guarantee unless expressly confirmed in writing by SAL at the time of order. Products are sold in accordance with SAL Terms and Conditions of sale and all images shown are for illustration purposes only and may vary from the actual colour or finish. Unless specifically stated, all IP ratings nominated for Interior products are from "below the ceiling".

### **Dimensions**