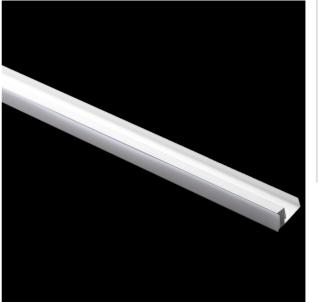

#### **SLT LED STRIP CHANNEL SLT3030**

Profile LED edge channel

# **Design Specifications**

- Extruded aluminium body
- Anodize silver finish
- Clear reeded polycarbonate diffuser
- No end caps supplied
- Standard channel length: 1000mm or 2000mm