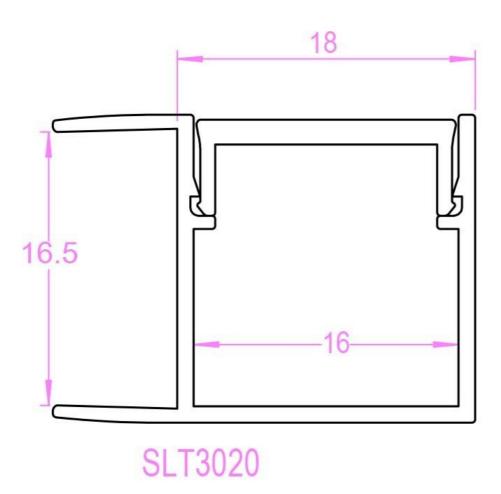

- Anodize silver finish
- Clear reeded polycarbonate diffuser
- No end caps supplied
- Standard channel length: 1000mm or 2000mm





## **Technical Specification**

| Model No.  | Dim (mm) |
|------------|----------|
| SLT3020    | 1000(L)  |
| SLT3020/2M | 2000(L)  |

Due to continued product and technology enhancements, data sourced from sal.net.au shall not form part of any contract and or technical performance guarantee unless expressly confirmed in writing by SAL at the time of order. Products are sold in accordance with SAL Terms and Conditions of sale and all images shown are for illustration purposes only and may vary from the actual colour or finish. Unless specifically stated, all IP ratings nominated for Interior products are from "below the ceiling".





### **Dimensions**



# **Product Images**