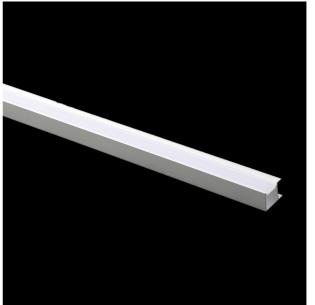

#### **SLT LED STRIP CHANNEL SLT3020**

Profile LED strip channel - clip-on

### **Design Specifications**

- Extruded aluminium body
- Anodize silver finish
- Clear reeded polycarbonate diffuser
- No end caps supplied
- Standard channel length: 1000mm or 2000mm

# **Product Images**