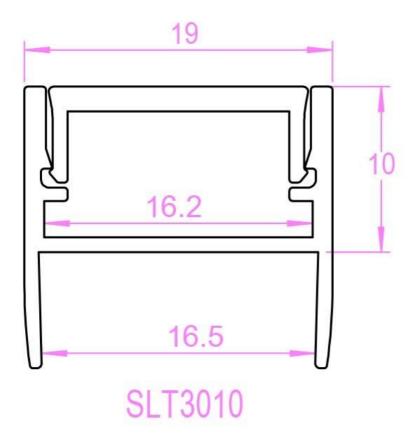

body
- Anodize silver finish
- Clear reeded polycarbonate diffuser
- No end caps supplied
- Standard channel length: 1000mm or 2000mm



## **Technical Specification**

| Model No.  | Dim (mm) |
|------------|----------|
| SLT3010    | 1000(L)  |
| SLT3010/2M | 2000(L)  |

Due to continued product and technology enhancements, data sourced from sal.net.au shall not form part of any contract and or technical performance guarantee unless expressly confirmed in writing by SAL at the time of order. Products are sold in accordance with SAL Terms and Conditions of sale and all images shown are for illustration purposes only and may vary from the actual colour or finish. Unless specifically stated, all IP ratings nominated for Interior products are from "below the ceiling".





#### Dimensions



#### **Product Images**