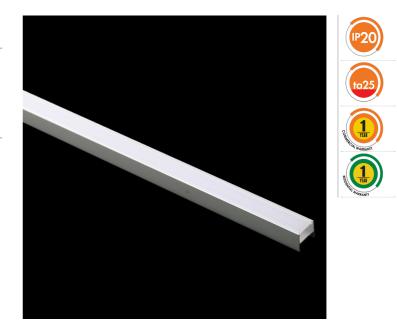

#### **SLT LED STRIP CHANNEL** SLT3010

Square profile CLIP-ON LED strip channel

#### **Design Specifications**

- Extruded aluminium body
- Anodize silver finish
- Clear reeded polycarbonate diffuser
- No end caps supplied
- Standard channel length: 1000mm or 2000mm