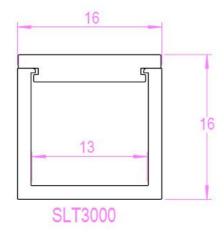

#### **Dimensions**

## **Technical Specification**

| Model No.    | Dim (mm) |
|--------------|----------|
| SLT3000      | 1000(L)  |
| SLT3000/2M   | 2000(L)  |
| SLT3000/3M   | 3000(L)  |
| SLT3000/P    | 1000(L)  |
| SLT3000/P/2M | 2000(L)  |