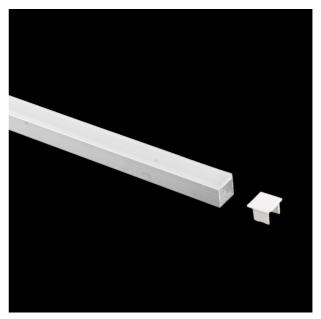

### **SLT LED STRIP CHANNEL SLT3000**

LED strip channel

# **Design Specifications**

- Extruded aluminium body
- Anodize silver finish
- Opal polycarbonate diffuser
- Supplied with end caps
- Standard channel length: 1000mm, 2000 or 3000mm