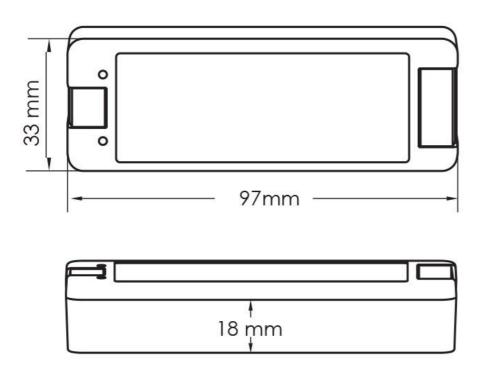

## **Technical Specification**

| Model No.    | Input Voltage (V/DC) | Power (W) | Body Colour | Dim (mm)              |
|--------------|----------------------|-----------|-------------|-----------------------|
| LT8914DIM/RP | 36                   | 288       | WHITE       | 97(L) x 33(W) x 18(H) |

### **Dimensions**