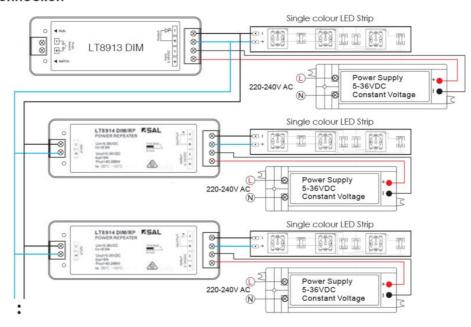

|
|--------------|----------------------|-----------|-------------|-----------------------|
| LT8914DIM/RP | 36                   | 288       | WHITE       | 97(L) x 33(W) x 18(H) |

Due to continued product and technology enhancements, data sourced from sal.net.au shall not form part of any contract and or technical performance guarantee unless expressly confirmed in writing by SAL at the time of order. Products are sold in accordance with SAL Terms and Conditions of sale and all images shown are for illustration purposes only and may vary from the actual colour or finish. Unless specifically stated, all IP ratings nominated for Interior products are from "below the ceiling".

### **Dimensions**





## **Wiring Diagram**

#### 1. Series Connection



#### 2. Parallel Connection









# **Product Images**