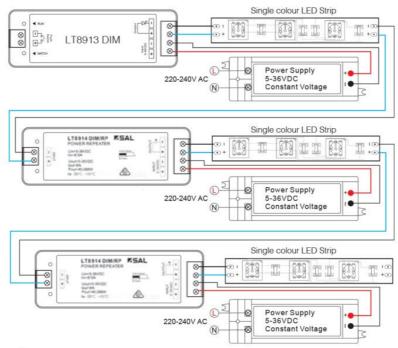

| Body Colour | Dim (mm)              |
|--------------|----------------------|-----------|-------------|-----------------------|
| LT8914DIM/RP | 36                   | 288       | WHITE       | 97(L) x 33(W) x 18(H) |

Due to continued product and technology enhancements, data sourced from sal.net.au shall not form part of any contract and or technical performance guarantee unless expressly confirmed in writing by SAL at the time of order. Products are sold in accordance with SAL Terms and Conditions of sale and all images shown are for illustration purposes only and may vary from the actual colour or finish. Unless specifically stated, all IP ratings nominated for Interior products are from "below the ceiling".

### **Dimensions**





## **Wiring Diagram**

#### 1. Series Connection



#### 2. Parallel Connection









# **Product Images**