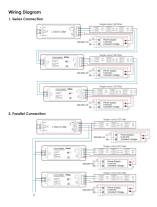

------------------|-----------|-------------|-----------------------|
| LT8914DIM/RP | 36                   | 288       | WHITE       | 97(L) x 33(W) x 18(H) |

Due to continued product and technology enhancements, data sourced from sal.net.au shall not form part of any contract and or technical performance guarantee unless expressly confirmed in writing by SAL at the time of order. Products are sold in accordance with SAL Terms and Conditions of sale and all images shown are for illustration purposes only and may vary from the actual colour or finish. Unless specifically stated, all IP ratings nominated for Interior products are from "below the ceiling".

### **Dimensions**





## **Wiring Diagram**

#### 1. Series Connection



#### 2. Parallel Connection









# **Product Images**