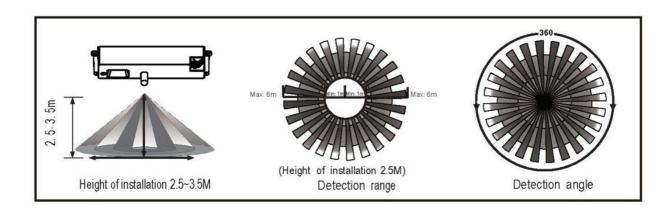

• HF system: 5.8GHz CW electric wave, ISM band

• Detection angle: 360°

#### **Dimensions**

Width 29 mm

MODEL NO: SMS830