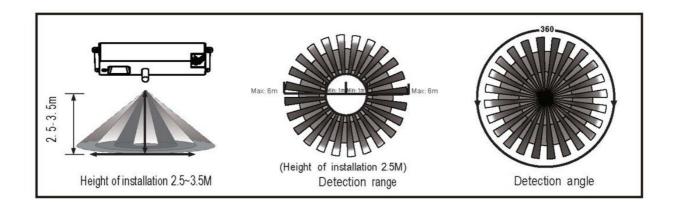

• HF system: 5.8GHz CW electric wave, ISM band

• Detection angle: 360°

#### **Dimensions**

Width 29 mm

MODEL NO: SMS830