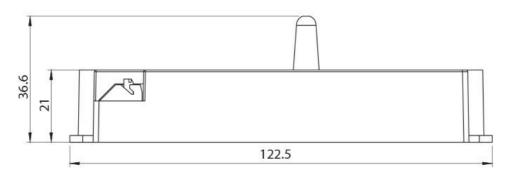

*

| Model No. | Description             | Input Voltage (V/AC) | Power (W) | Body Colour |
|-----------|-------------------------|----------------------|-----------|-------------|
| SMS830    | NOT FOR INDIVIDUAL SALE | 240                  | 1000      | WHITE       |

Due to continued product and technology enhancements, data sourced from sal.net.au shall not form part of any contract and or technical performance guarantee unless expressly confirmed in writing by SAL at the time of order. Products are sold in accordance with SAL Terms and Conditions of sale and all images shown are for illustration purposes only and may vary from the actual colour or finish. Unless specifically stated, all IP ratings nominated for Interior products are from "below the ceiling".

#### **Dimensions**







Width 29 mm

MODEL NO: SMS830









# **Product Images**