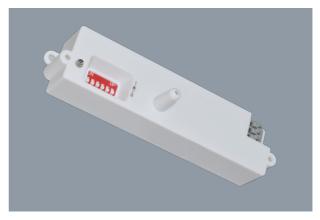

#### **SENSOR** SMS830

Microwave motion ON/OFF sensor IP20

#### **Dimensions**

Width 29 mm

MODEL NO: SMS830