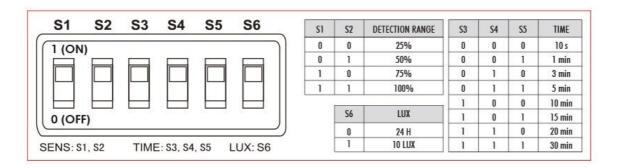

| Input Voltage (V/AC) | Power (W) | Body Colour |
|-----------|-------------------------|----------------------|-----------|-------------|
| SMS830    | NOT FOR INDIVIDUAL SALE | 240                  | 1000      | WHITE       |

Due to continued product and technology enhancements, data sourced from sal.net.au shall not form part of any contract and or technical performance guarantee unless expressly confirmed in writing by SAL at the time of order. Products are sold in accordance with SAL Terms and Conditions of sale and all images shown are for illustration purposes only and may vary from the actual colour or finish. Unless specifically stated, all IP ratings nominated for Interior products are from "below the ceiling".

#### **Dimensions**







Width 29 mm

MODEL NO: SMS830









# **Product Images**