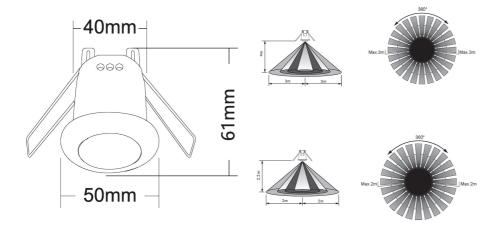

### **Dimensions**

## **Design Specifications**

- Switched power 800W incandescent, 400W fluorescent, 300W LED
- Standby power < 0.5W
- Detection distances Max. 6.0m in diameter at 4.0m mounting height, Max. 4.0m diameter at 2.2m mounting height.
- Detection angle 360°, Adjustable time delay Min, 10sec / Max. 7min
- Adjustable light (lux) sensitivity <10 2000 lux
- Manual override function, low profile white design, 40mm cut-out