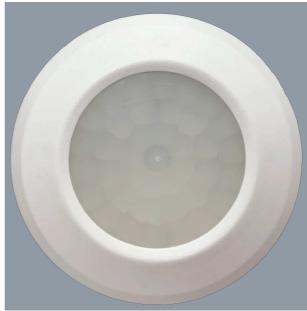

#### **SENSOR** SMS807CR

PIR Sensor - recessed mount, 40mm cut-out

## **Design Specifications**

- Switched power 800W incandescent, 400W fluorescent, 300W LED
- Standby power < 0.5W
- Detection distances Max. 6.0m in diameter at 4.0m mounting height, Max. 4.0m diameter at 2.2m mounting height.
- Detection angle 360°, Adjustable time delay Min, 10sec / Max. 7min
- Adjustable light (lux) sensitivity <10 2000 lux
- Manual override function, low profile white design, 40mm cut-out