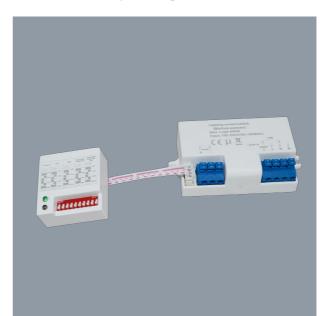

#### **SENSOR** SMS735

Microwave motion sensor IP20 with detachable antenna step dimming

### **Application**

Creative motion sensor for interior lighting applications SAL factory fitted sensor option for approved products only, not for individual sale

### **Design Specifications**

- Operating voltage: 100~240Vac, out current: ~10Vdc, switched power: Max.600W, standby power: <0.9W
- Detection range: 25%/50%/75%/100%
- Daylight threshold: 10~50lux, or disable
- Hold time: 10s/10min/20min/30min, standby period: 1min/30min/60min/24h, standby dimming level: 10%/20%/30%
- Microwave frequency: 5.8GHz ± 75MHz, microwave power: <0.2mW
- Detection range: Max.12m, detection angle: 360°, mounting height: Max.6m.















#### **Performance**

Dimmable - YES Dimmer Type - Step Dimming In Built Sensor - YES Sensor Type - MICROWAVE

# **Technical Specification**

| Model No. | Description                  | Input Voltage (V/AC) | Power (W) | Body Colour |
|-----------|------------------------------|----------------------|-----------|-------------|
| SMS735    | MICROWAVE MOTION SENSOR IP20 | 240                  | 600       | WHITE       |

Due to continued product and technology enhancements, data sourced from sal.net.au shall not form part of any contract and or technical performance guarantee unless expressly confirmed in writing by SAL at the time of order. Products are sold in accordance with SAL Terms and Conditions of sale and all images shown are for illustration purposes only and may vary