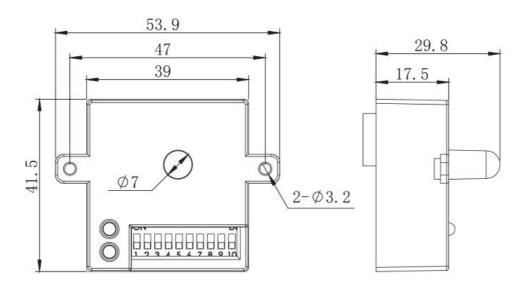

### **Design Specifications**

- Operating voltage: 100~240Vac, out current: ~10Vdc, switched power: Max.600W, standby power: <0.9W
- Detection range: 25%/50%/75%/100%
- Daylight threshold: 10~50lux, or disable
- Hold time: 10s/10min/20min/30min, standby period: 1min/30min/60min/24h, standby dimming level: 10%/20%/30%
- Microwave frequency: 5.8GHz ± 75MHz, microwave power: <0.2mW
- Detection range: Max.12m, detection angle: 360°, mounting height: Max.6m.