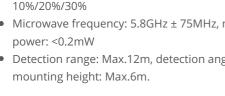

#### **SENSOR** SMS735

Microwave motion sensor IP20 with detachable antenna step dimming

### **Application**

Creative motion sensor for interior lighting applications SAL factory fitted sensor option for approved products only, not for individual sale

### **Design Specifications**

- Operating voltage: 100~240Vac, out current: ~10Vdc, switched power: Max.600W, standby power: <0.9W
- Detection range: 25%/50%/75%/100%
- Daylight threshold: 10~50lux, or disable
- Hold time: 10s/10min/20min/30min, standby period: 1min/30min/60min/24h, standby dimming level: 10%/20%/30%
- Microwave frequency: 5.8GHz ± 75MHz, microwave power: <0.2mW
- Detection range: Max.12m, detection angle: 360°, mounting height: Max.6m.















#### **Performance**

Dimmable - YES Dimmer Type - Step Dimming In Built Sensor - YES Sensor Type - MICROWAVE

# **Technical Specification**

| Model No. | Description                  | Input Voltage (V/AC) | Power (W) | Body Colour |
|-----------|------------------------------|----------------------|-----------|-------------|
| SMS735    | MICROWAVE MOTION SENSOR IP20 | 240                  | 600       | WHITE       |

Due to continued product and technology enhancements, data sourced from sal.net.au shall not form part of any contract and or technical performance guarantee unless expressly confirmed in writing by SAL at the time of order. Products are sold in accordance with SAL Terms and Conditions of sale and all images shown are for illustration purposes only and may va