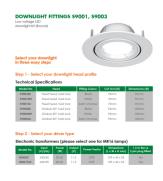

## **Design Specifications**

- Step 1 Select your downlight head profile
- Step 2 Select your driver type
- Step 3 Select your lamp type and you are ready to go!