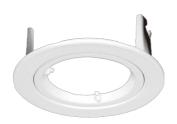

### **SELV LED DOWNLIGHT KITS** S9001 / S9003

SELV LED downlight kits

## **Design Specifications**

- Step 1 Select your downlight head profile
- Step 2 Select your driver type
- Step 3 Select your lamp type and you are ready to go!