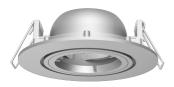

### **SELV LED DOWNLIGHT KITS** S9001 / S9003

SELV LED downlight kits

## **Design Specifications**

- Step 1 Select your downlight head profile
- Step 2 Select your driver type
- Step 3 Select your lamp type and you are ready to go!