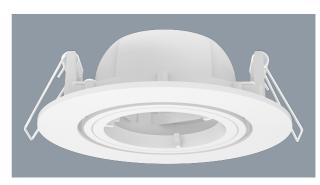

### **SELV LED DOWNLIGHT KITS** S9001 / S9003

SELV LED downlight kits

# **Application**

Ideal for any residential or commercial interior spaces

## **Design Specifications**

- Step 1 Select your downlight head profile
- Step 2 Select your driver type
- Step 3 Select your lamp type and you are ready to go!





### **Performance**

Dimmable - OPTIONAL

Dimmer Type - refer lamp and driver selection

Due to continued product and technology enhancements, data sourced from sal.net.au shall not form part of any contract and or technical performance guarantee unless expressly confirmed in writing by SAL at the time of order. Products are sold in accordance with SAL Terms and Conditions of sale and all images shown are for illustration purposes only and may vary from the actual colour or finish. Unless specifically stated, all IP ratings nominated for Interior products are from "below the ceiling".

### **Product Images**