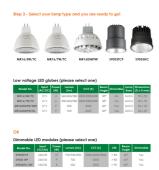

## **Design Specifications**

- Step 1 Select your downlight head profile
- Step 2 Select your driver type
- Step 3 Select your lamp type and you are ready to go!