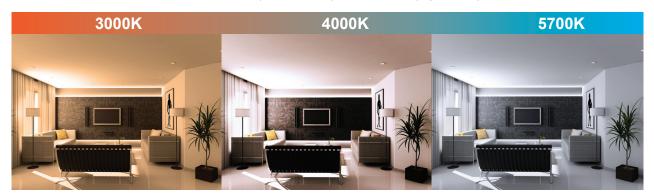

downlight kit included
- Constant current trailing edge dimmable LED driver fitted

#### **IP RATING**

· IP20 suitable for interior use only

## COLOUR TEMPERATURE CHANGEABLE

- 3000K
- 4000K
- 5700K



#### **DIMENSIONS**



| Model No.    | Input | Power | Lumen             | ССТ               | Beam<br>Angle | CRI | Dimmable | Fitting<br>Colour |  |
|--------------|-------|-------|-------------------|-------------------|---------------|-----|----------|-------------------|--|
| S9841SM/C WH | 240V  | 10W   | 750lm/800lm/800lm | 3000K/4000K/5700K | 90°           | >80 | Yes*     | White             |  |

<sup>\*</sup>Trailing edge dimming

#### **3 COLOUR TEMPERATURE CHANGEABLE WITH**

- · Switch: off/on twice or
- Recommended dimmers: SDD350TCM (double click), SDD350BT (triple click)