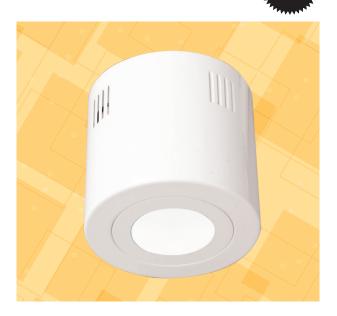

# SURFACE MOUNTED DIMMABLE LED DOWNLIGHT COLOUR TEMPERATURE CHANGEABLE

### S9841 SM TRI-GEM

#### CONSTRUCTION

- · Pressed metal surface mount casing
- · Powder coated finish
- S9841 LED downlight kit included
- Constant current trailing edge dimmable LED driver fitted

#### **IP RATING**

· IP20 suitable for interior use only