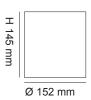

#### **DIMENSIONS**

| Model No.    | Input | Power | Lumen             | ССТ               | Beam<br>Angle | CRI | Dimmable | Fitting<br>Colour |  |
|--------------|-------|-------|-------------------|-------------------|---------------|-----|----------|-------------------|--|
| S9841SM/C WH | 240V  | 10W   | 750lm/800lm/800lm | 3000K/4000K/5700K | 90°           | >80 | Yes*     | White             |  |