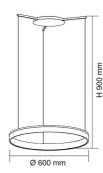

|

| Model No.     | Dimmable | Body Colour |
|---------------|----------|-------------|
| SPL3200/46 BK | NO       | Black       |
| SPL3200/60 BK | NO       | Black       |
| SPL3200/81 BK | NO       | Black       |

Due to continued product and technology enhancements, data sourced from sal.net.au shall not form part of any contract and or technical performance guarantee unless expressly confirmed in writing by SAL at the time of order. Products are sold in accordance with SAL Terms and Conditions of sale and all images shown are for illustration purposes only and may vary from the actual colour or finish. Unless specifically stated, all IP ratings nominated for Interior products are from "below the ceiling".

#### **Dimensions**

#### SPL3200 46





SPL3200 60

#### SPL3200/60



#### SPL3200 81











The innovative PIXIE AMBIENCE SWITCH PLATES have been designed with the end user and installer in mind, allowing you to change the colour face plate as fashion demands.

For more information please scan me





NSW/ACT: 02 9723 3099 QLD: 07 3879 5999 VIC/TAS/SA/NT: 03 9532 3168 WA: 08 9248 7458