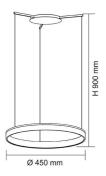

| 3000    | 80  | 25             |

| Model No.     | Dimmable | Body Colour |
|---------------|----------|-------------|
| SPL3200/46 BK | NO       | Black       |
| SPL3200/60 BK | NO       | Black       |
| SPL3200/81 BK | NO       | Black       |

Due to continued product and technology enhancements, data sourced from sal.net.au shall not form part of any contract and or technical performance guarantee unless expressly confirmed in writing by SAL at the time of order. Products are sold in accordance with SAL Terms and Conditions of sale and all images shown are for illustration purposes only and may vary from the actual colour or finish. Unless specifically stated, all IP ratings nominated for Interior products are from "below the ceiling".

#### **Dimensions**

#### SPL3200 46





SPL3200 60

#### SPL3200/60



#### SPL3200 81











The innovative PIXIE AMBIENCE SWITCH PLATES have been designed with the end user and installer in mind, allowing you to change the colour face plate as fashion demands.

For more information please scan me





NSW/ACT: 02 9723 3099 QLD: 07 3879 5999 VIC/TAS/SA/NT: 03 9532 3168 WA: 08 9248 7458