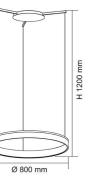

#### **Dimensions**

#### SPL3200 81

The innovative PIXIE AMBIENCE SWITCH PLATES have been designed with the end user and installer in mind, allowing you to change the colour face plate as fashion demands.

For more information please scan me