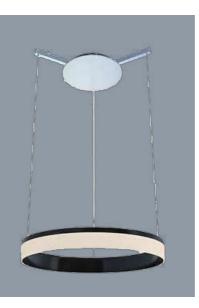

### **RING SPL3200** - 17/70W

Decorative multi - ring pendant LED luminaire

## **Design Specifications**

- Aluminium circular body frame, colour black
- Opal acrylic diffuser
- High efficiency SMD LED design, CCT 3000K, CRI>80
- Constant current non-dimmable driver
- Choice of 17, 23, 30 watt models