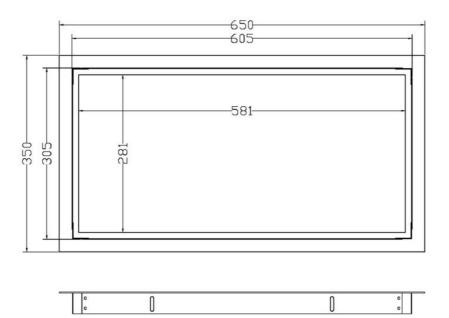

RAME/I | SUITABLE FOR S9754/306 range, S9754/306EM                                                   | WHITE          |
| S9704/228/FRAME/I | SUITABLE FOR S9754/312, S9754HO/312TC, S9754HC/312CW, S9754/312EM, S9724/312,<br>S9734/312L | WHITE          |

Due to continued product and technology enhancements, data sourced from sal.net.au shall not form part of any contract and or technical performance guarantee unless expressly confirmed in writing by SAL at the time of order. Products are sold in accordance with SAL Terms and Conditions of sale and all images shown are for illustration purposes only and may vary from the actual colour or finish. Unless specifically stated, all IP ratings nominated for Interior products are from "below the ceiling".

#### **Dimensions**





# S9704/214FM/I









#### S9704/228FM/I