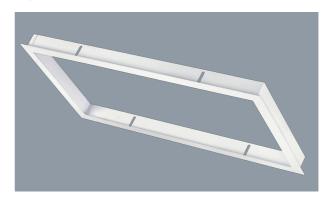

### **RECESSED CEILING FRAME (imperial)** S9704

LED panel installation type recessed ceiling frame

### **Design Specifications**

- Pressed steel base designed for (imperial sizes)
- Quality white powder coated finish

#### **Dimensions**