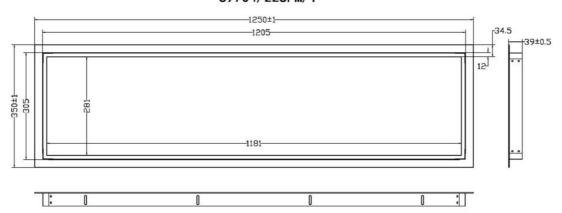

306 range, S9754/306EM                                                   | WHITE          |
| S9704/228/FRAME/I | SUITABLE FOR S9754/312, S9754HO/312TC, S9754HC/312CW, S9754/312EM, S9724/312,<br>S9734/312L | WHITE          |

Due to continued product and technology enhancements, data sourced from sal.net.au shall not form part of any contract and or technical performance guarantee unless expressly confirmed in writing by SAL at the time of order. Products are sold in accordance with SAL Terms and Conditions of sale and all images shown are for illustration purposes only and may vary from the actual colour or finish. Unless specifically stated, all IP ratings nominated for Interior products are from "below the ceiling".

#### **Dimensions**





# S9704/214FM/I









#### S9704/228FM/I