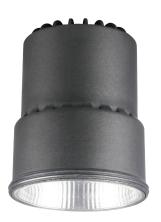

# THE SFI SYSTEM ELIMINATES LED FLICKERING.

SIMPLY MATCH THE UNIFIT SFI DOWNLIGHT WITH THIS SDD400SFI DIMMER.

DIM with FLICKER CONTROL

For related products please scan me

NSW/ACT: 02 9723 3099 QLD: 07 3879 5999 VIC/TAS/SA/NT: 03 9532 3168 WA: 08 9248 7458