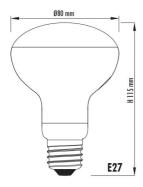

| Beam Angle (°) | Dimmable | Diameter (mm) | Height (mm) | Base Type |
|----------------|----------|---------------|-------------|-----------|
| 120            | YES      | 80            | 115         | E27       |
| 120            | YES      | 80            | 115         | E27       |

# **Dimensions**