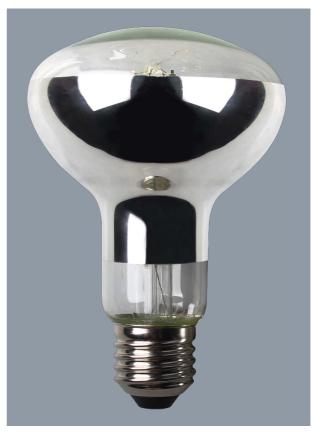

### R SERIES DIMMABLE LR80/D - 7W

7 watt LED directional filament and dimmable reflector lamp

# **Design Specifications**

- 120° beam distribution
- Mirror reflector, glass body profile
- High efficiency filament LED
- Integral dimmable LED driver
- CCT choice of 2700K / 6000K, CRI > 80
- 1:1 size to traditional R lamp, suits most R lamp fittings

# **Technical Specification**

| Product | Model No. | Input Voltage (V/AC) | Power (W) | Lumens (lm) | CCT (K) | CRI |
|---------|-----------|----------------------|-----------|-------------|---------|-----|
| 9       | LR80WW/D  | 240                  | 7         | 650         | 2700    | 80  |
| 9       | LR80DL/D  | 240                  | 7         | 800         | 6000    | 80  |

| Beam Angle (°) | Dimmable | Diameter (mm) | Height (mm) | Base Type |
|----------------|----------|---------------|-------------|-----------|
| 120            | YES      | 80            | 115         | E27       |
| 120            | YES      | 80            | 115         | E27       |