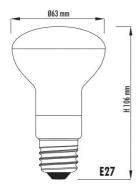

| Beam Angle (°) | Dimmable | Diameter (mm) | Height (mm) | Base Type |
|----------------|----------|---------------|-------------|-----------|
| 120            | YES      | 63            | 106         | E27       |
| 120            | YES      | 63            | 106         | E27       |

### **Dimensions**