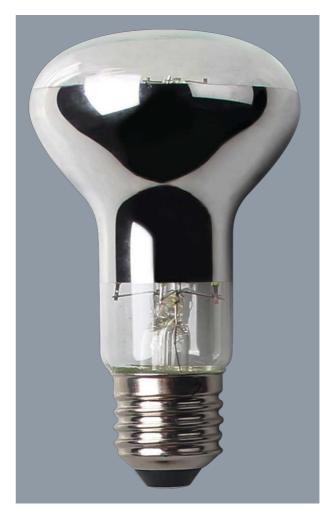

### R SERIES DIMMABLE LR63/D - 7W

7 watt LED directional filament and dimmable reflector lamps

## **Design Specifications**

- 120° beam distribution
- Mirror reflector, glass body profile
- High efficiency filament LED
- Integral dimmable LED driver
- CCT choice of 2700K / 6000K, CRI > 80
- 1:1 size to traditional R lamp, suits most R lamp fittings

### **Performance**

- Dimmable YES
- Dimmer Type Trailing Edge

# **Technical Specification**

| Product | Model No. | Input Voltage (V/AC) | Power (W) | Lumens (lm) | CCT (K) | CRI |
|---------|-----------|----------------------|-----------|-------------|---------|-----|
|         | LR63WW/D  | 240                  | 7         | 600         | 2700    | 80  |
|         | LR63DL/D  | 240                  | 7         | 800         | 6000    | 80  |

| Beam Angle (°) | Dimmable | Diameter (mm) | Height (mm) | Base Type |
|----------------|----------|---------------|-------------|-----------|
| 120            | YES      | 63            | 106         | E27       |
| 120            | YES      | 63            | 106         | E27       |