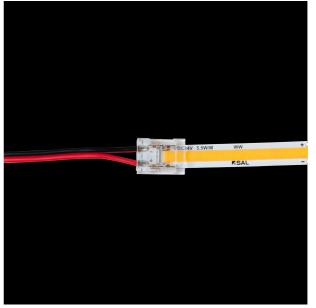

### **QUICK CONNECT KIT FLC08/2**

LED strip quick connect kit

## **Design Specifications**

- Twin 150 mm fly lead to connect 8 mm strip (pack of 5)
- Designed for single use only