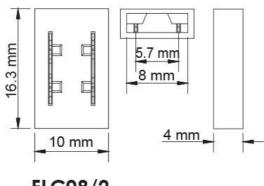

Application**

An creative solution for residential and commercial interior spaces

## **Design Specifications**

- Twin 150 mm fly lead to connect 8 mm strip (pack of 5)
- Designed for single use only











# **Technical Specification**

### Model No.

#### FLC08/2

Due to continued product and technology enhancements, data sourced from sal.net.au shall not form part of any contract and or technical performance guarantee unless expressly confirmed in writing by SAL at the time of order. Products are sold in accordance with SAL Terms and Conditions of sale and all images shown are for illustration purposes only and may vary from the actual colour or finish. Unless specifically stated, all IP ratings nominated for Interior products are from "below the ceiling".





## **Dimensions**



FLC08/2