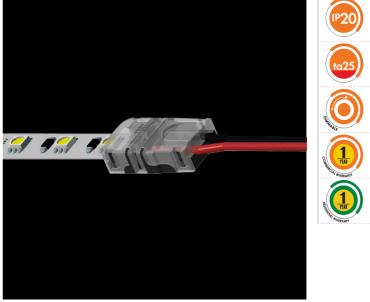

### **QUICK CONNECT KIT FLC05CS**

LED strip quick connect kit

# **Design Specifications**

- Twin 400mm fly lead to connect 5 mm strip (pack of 10)
- Suits FL2406R05