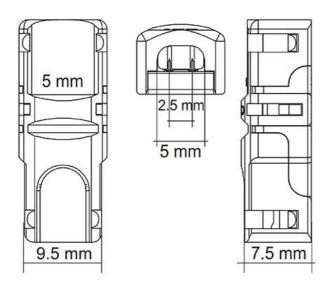

onnect kit

## **Application**

An creative solution for residential and commercial interior spaces

# **Design Specifications**

- Twin 400mm fly lead to connect 5 mm strip (pack of 10)
- Suits FL2406R05





## **Technical Specification**

#### Model No.

#### FLC05CS

Due to continued product and technology enhancements, data sourced from sal.net.au shall not form part of any contract and or technical performance guarantee unless expressly confirmed in writing by SAL at the time of order. Products are sold in accordance with SAL Terms and Conditions of sale and all images shown are for illustration purposes only and may vary from the actual colour or finish. Unless specifically stated, all IP ratings nominated for Interior products are from "below the ceiling".





### **Dimensions**