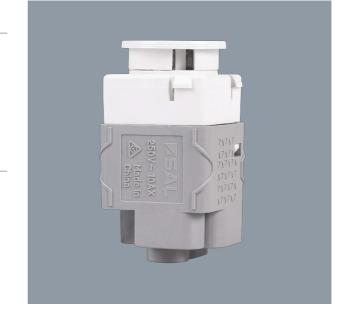

### **PUSH BUTTON MOMENTARY SWITCH MECH - SBP10L**

PIXIE ACCESSORY - Standard push button ON/OFF 10A momentary switch (bell press) mech

## **Design Specifications**

- 30 mech, fits most branded switch plates
- Fits 1-6 gang switch plate installation
- Compatible with the PIXIE AMBIENCE range of switch plates, harmonizing with the PIXIE range of smart controls
- Blue LED indicator can be enabled or disabled via wiring
- 10AX rating, no smart functions

# **Technical Specification**

| Product | Model No. | Input Voltage (V/AC) | Body Colour | Dim (mm)              |
|---------|-----------|----------------------|-------------|-----------------------|
|         | SBP10L    | 240                  | WHITE       | 42(L) x 22(W) x 22(H) |