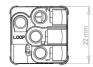

# **Technical Specification**

| Product | Model No. | Input Voltage (V/AC) | Body Colour | Dim (mm)              |
|---------|-----------|----------------------|-------------|-----------------------|
|         | SBP10L    | 240                  | WHITE       | 42(L) x 22(W) x 22(H) |

# **Dimensions**