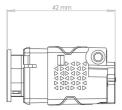

# **Technical Specification**

| Product | Model No. | Input Voltage (V/AC) | Body Colour | Dim (mm)              |
|---------|-----------|----------------------|-------------|-----------------------|
|         | SBP10L    | 240                  | WHITE       | 42(L) x 22(W) x 22(H) |

# **Dimensions**