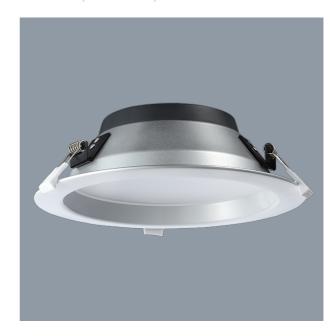

#### PREMIER S9075TC DP - 30W

IP64 30W LED downlight with selectable colour temperature and power

### **Design Specifications**

- Premium aluminium body profile, CA90 rated
- Stylish white powder coat finish
- Quality opal polycarbonate diffuser
- High efficiency SMD LED chips
- Remote constant current non-dimmable LED driver, with flex and plug

## **Technical Specification**

| Model No.     | Dimmable | CRI | Body Colour | Dim (mm)       |
|---------------|----------|-----|-------------|----------------|
| S9075TC/WH/DP | OPTIONAL | 80  | WHITE       | 230(W) x 75(H) |