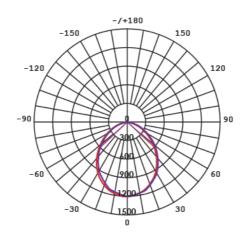

#### **Photometric Data**

# Photometric Data

Unit: cd C0/C180\_\_\_\_\_ C90/C270\_\_\_\_

#### S9075TC/WH/DP at 4000K