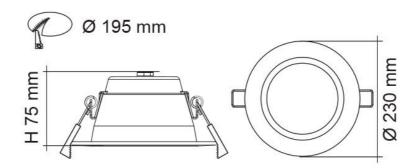

### **Dimensions**

# **Dimensions**

## **Technical Specification**

| Model No.     | Dimmable | CRI | Body Colour | Dim (mm)       |
|---------------|----------|-----|-------------|----------------|
| S9075TC/WH/DP | OPTIONAL | 80  | WHITE       | 230(W) x 75(H) |