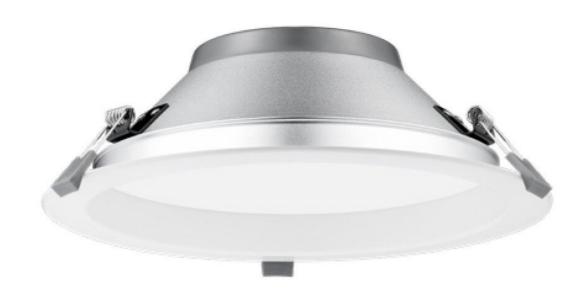

#### PREMIER S9075TC DP - 30W

IP64 30W LED downlight with selectable colour temperature and power

### **Design Specifications**

- Premium aluminium body profile, CA90 rated
- Stylish white powder coat finish
- Quality opal polycarbonate diffuser
- High efficiency SMD LED chips
- Remote constant current non-dimmable LED driver, with flex and plug