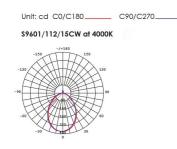

# **Photometric Data**

# **Technical Specification**

| Model No.      | Input Voltage (V/AC) | Power (W) | Lumens (lm) | CCT (K) | Beam Angle (°) | CRI |
|----------------|----------------------|-----------|-------------|---------|----------------|-----|
| S9601/112/15CW | 240                  | 13        | 1500        | 4000    | 30             | 80  |