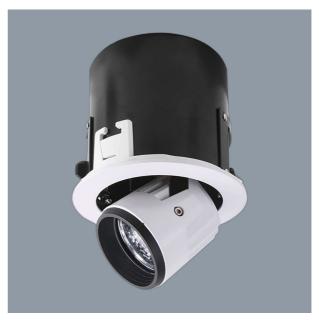

# **POP-EYE S9601** - 13W

Directional and 355 degree rotable LED shop light

# **Design Specifications**

- Durable die-cast aluminium body profile
- Stylish white powder coat finish
- High output COB LED chip, with a changeable multireflector system, standard 30 degree, optional 20/40 degree beam distributions
- Hidden cable design provides a clean architectural style
- Constant current non-dimmable LED driver with flex and plug