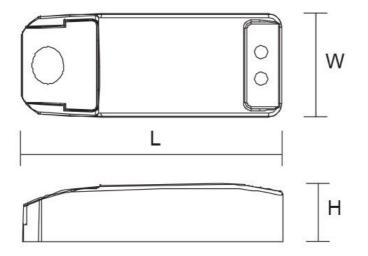

## **Technical Specification**

| Model No.        | Input Voltage<br>(V/AC) | Output Voltage<br>(V/DC) | Power<br>(W) | Power<br>Factor | Dim (mm)                 |
|------------------|-------------------------|--------------------------|--------------|-----------------|--------------------------|
| PLUTO EGL 12V/6W | 240                     | 12                       | 6            | 0.6             | 99(L) x 39(W) x<br>23(H) |

#### Dimensions

Wiring Diagram