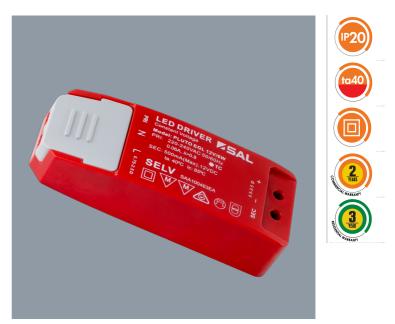

#### PLUTO EGL

Australian approved constant voltage LED driver, 6 watt

## **Design Specifications**

- SELV and EMC compliant
- Safe no load operation, non-dimmable
- Overload and short circuit protection
- Hard wired termination design

## **Technical Specification**

| Model No.        | Input Voltage<br>(V/AC) | Output Voltage<br>(V/DC) | Power<br>(W) | Power<br>Factor | Dim (mm)                 |
|------------------|-------------------------|--------------------------|--------------|-----------------|--------------------------|
| PLUTO EGL 12V/6W | 240                     | 12                       | 6            | 0.6             | 99(L) x 39(W) x<br>23(H) |