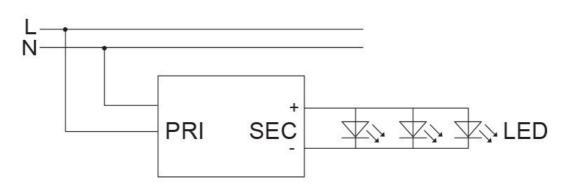

-------|-------------------------|--------------------------|--------------|-----------------|--------------------------|
| PLUTO EGL 12V/6W | 240                     | 12                       | 6            | 0.6             | 99(L) x 39(W) x<br>23(H) |

Due to continued product and technology enhancements, data sourced from sal.net.au shall not form part of any contract and or technical performance guarantee unless expressly confirmed in writing by SAL at the time of order. Products are sold in accordance with SAL Terms and Conditions of sale and all images shown are for illustration purposes only and may vary from the actual colour or finish. Unless specifically stated, all IP ratings nominated for Interior products are from "below the ceiling".





#### Dimensions



Wiring Diagram