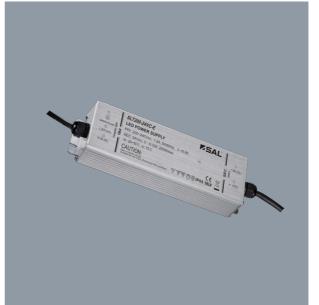

#### **PLUTO 200**

Australian approved constant voltage LED drivers IP66

# **Design Specifications**

- SELV and EMC compliant
- Safe no load operation, power factor 0.95
- Overload and short circuit protection
- 1.2 m flex and plug fitted for easy installation, output (secondary) end is provided with rubber fly leads
- Durable metal casing IP66
- Minimum load 10 watt

#### **Technical Specification**

| Model No.     | Input Voltage<br>(V/AC) | Output Voltage<br>(V/DC) | Power<br>(W) | Power<br>Factor | Dim (mm)                  |
|---------------|-------------------------|--------------------------|--------------|-----------------|---------------------------|
| PLUTO 200/12V | 240                     | 12                       | 200          | 0.95            | 252(L) x 68(W) x<br>39(H) |
| PLUTO 200/24V | 240                     | 24                       | 200          | 0.95            | 252(L) x 68(W) x<br>39(H) |