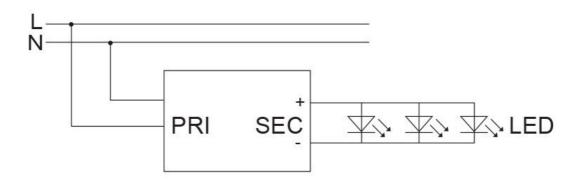

| 240                     | 12                       | 200          | 0.95            | 252(L) x 68(W) x<br>39(H) |
| PLUTO 200/24V | 240                     | 24                       | 200          | 0.95            | 252(L) x 68(W) x<br>39(H) |

Due to continued product and technology enhancements, data sourced from sal.net.au shall not form part of any contract and or technical performance guarantee unless expressly confirmed in writing by SAL at the time of order. Products are sold in accordance with SAL Terms and Conditions of sale and all images shown are for illustration purposes only and may vary from the actual colour or finish. Unless specifically stated, all IP ratings nominated for Interior products are from "below the ceiling".





### **Dimensions**

# **Wiring Diagram**