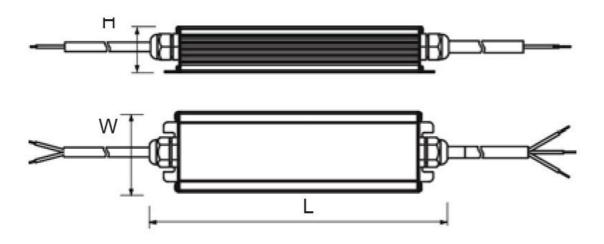

### **Dimensions**

#### **Technical Specification**

| Model No.     | Input Voltage<br>(V/AC) | Output Voltage<br>(V/DC) | Power<br>(W) | Power<br>Factor | Dim (mm)                  |
|---------------|-------------------------|--------------------------|--------------|-----------------|---------------------------|
| PLUTO 200/12V | 240                     | 12                       | 200          | 0.95            | 252(L) x 68(W) x<br>39(H) |
| PLUTO 200/24V | 240                     | 24                       | 200          | 0.95            | 252(L) x 68(W) x<br>39(H) |