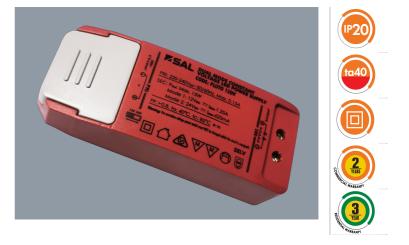

#### PLUTO 15DV

Australian approved dual voltage selection, constant voltage LED driver

#### **Design Specifications**

- SELV and EMC compliant
- Safe no load operation, non-dimmable
- Overload and short circuit protection
- Hard wired termination design
- 15 watt capacity with selectable 12V DC or 24V DC secondary output
- Dimensions: (LWH) 98 x 39 x 23mm

Due to continued product and technology enhancements, data sourced from sal.net.au shall not form part of any contract and or technical performance guarantee unless expressly confirmed in writing by SAL at the time of order. Products are sold in accordance with SAL Terms and Conditions of sale and all images shown are for illustration purposes only and may vary from the actual colour or finish. Unless specifically stated, all IP ratings nominated for Interior products are from "below the ceiling".