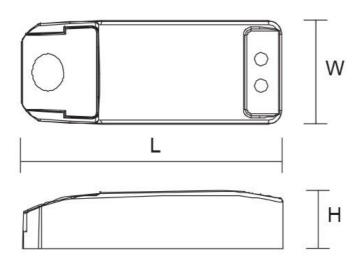

#### **Design Specifications**

- SELV and EMC compliant
- Safe no load operation, non-dimmable
- Overload and short circuit protection
- Hard wired termination design
- 15 watt capacity with selectable 12V DC or 24V DC secondary output
- Dimensions: (LWH) 98 x 39 x 23mm

## **Technical Specification**

| Model No.  | Input Voltage<br>(V/AC) | Output Voltage<br>(V/DC) | Power<br>(W) | Power<br>Factor | Dim (mm)                 |
|------------|-------------------------|--------------------------|--------------|-----------------|--------------------------|
| PLUTO 15DV | 240                     | 12-24                    | 15           | 0.8             | 99(L) x 39(W) x<br>23(H) |

#### **Dimensions**